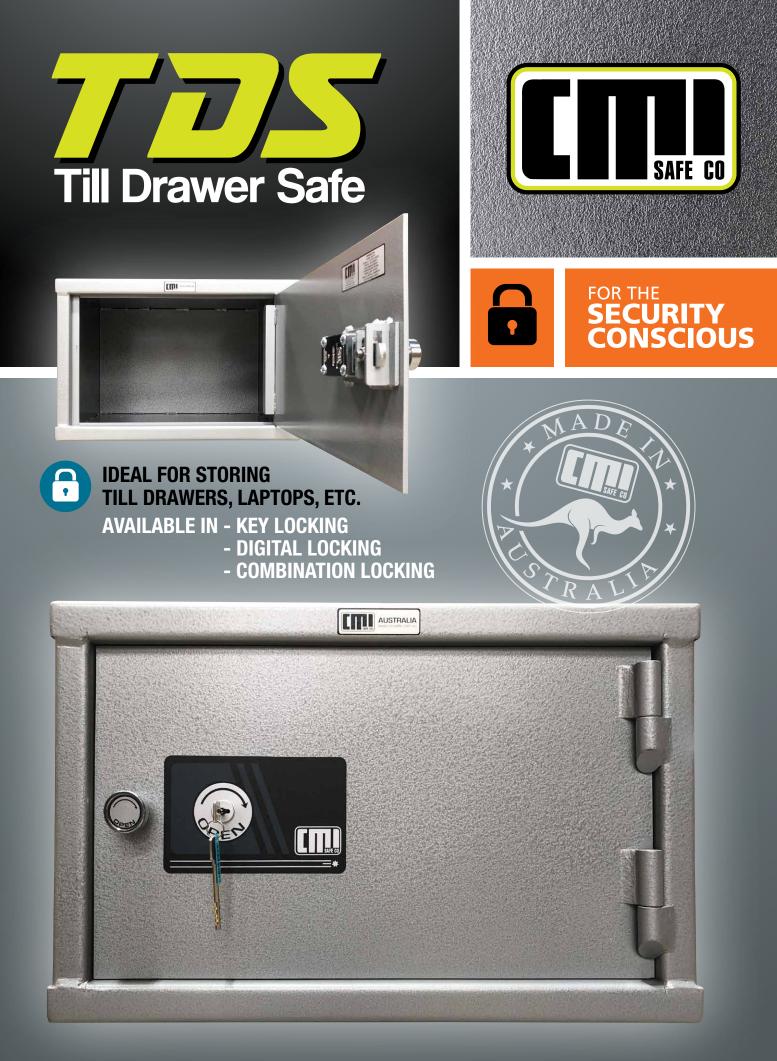

## MADE IN AUSTRALIA





## ALL CMI SAFES COME WITH A FIVE YEAR WARRANTY, EXCLUDING FREIGHT AND TRAVELLING, WITH A 24 MONTH WARRANTY ON LOCKS.



|                      | EXTERNAL<br>DIMENSIONS | INTERNAL<br>DIMENSIONS | WEIGHT | PRICE                      | INCL. GST |
|----------------------|------------------------|------------------------|--------|----------------------------|-----------|
| HEIGHT               | 400mm                  | 390mm                  |        |                            |           |
| WIDTH                | 630mm                  | 620mm                  | 60KG   | \$                         |           |
| DEPTH                | 540mm                  | 450mm                  |        |                            |           |
| TILL DRAWER SAFE HAS |