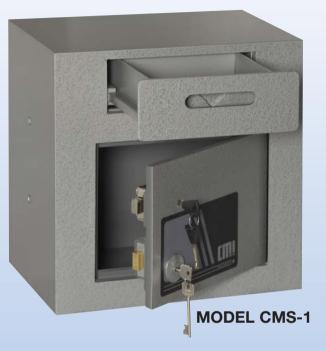

## CASH MANAGEMENT SAFE WITH DEPOSIT DRAWER CHUTE

- Ideal for managing up to \$5000 overnight (stand alone) or more if secured inside suitable safe
- 12mm construction
- 1 x restricted key lock for cash clearing company and 1 x standard keylock for the safe user
- Drawer deposit size (H) 75mm x
   (W) 183mm x (D) 120mm
- Provision to bolt to floor or inside suitable safe.

## **NIL FIRE RESISTANCE**

| MODEL             | HEIGHT | WIDTH | DEPTH | WEIGHT | PRICE |
|-------------------|--------|-------|-------|--------|-------|
| CMS-1<br>EXTERNAL | 390mm  | 388mm | 235mm | 67kg   | \$    |
| INTERNAL          | 180mm  | 364mm | 180mm |        |       |
| CMS-2<br>EXTERNAL | 500mm  | 440mm | 310mm | 97kg   | \$    |
| INTERNAL          | 335mm  | 416mm | 255mm |        |       |