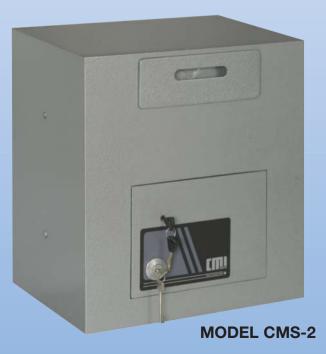

## CASH MANAGEMENT SAFE WITH DEPOSIT DRAWER CHUTE

- Ideal for managing up to \$5000 overnight (stand alone) or more if secured inside suitable safe
- 12mm construction
- 1 x restricted key lock for cash clearing company and 1 x standard keylock for the safe user
- Drawer deposit size (H) 75mm x
   (W) 183mm x (D) 120mm
- Provision to bolt to floor or inside suitable safe.

## **NIL FIRE RESISTANCE**

| MODEL             | HEIGHT | WIDTH | DEPTH | WEIGHT | PRICE |
|-------------------|--------|-------|-------|--------|-------|
| CMS-1<br>EXTERNAL | 390mm  | 388mm | 235mm | 67kg   | \$    |
| INTERNAL          | 180mm  | 364mm | 180mm |        |       |
| CMS-2<br>EXTERNAL | 500mm  | 440mm | 310mm | 97kg   | \$    |
| INTERNAL          | 335mm  | 416mm | 255mm |        |       |