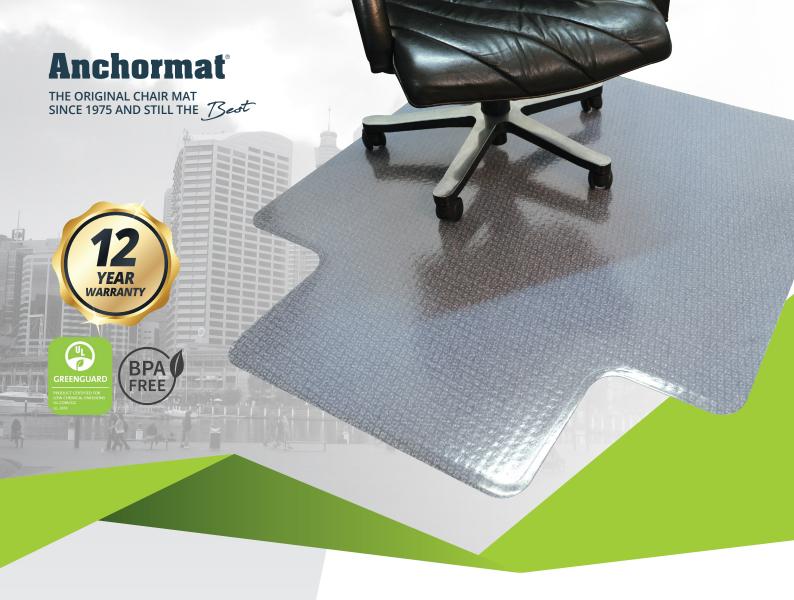

## ANCHORMAT DELUXE

## **FEATURES**

- Used on commercial carpets 12 30mm thick including underlay.
- $\bullet$  Protects floor coverings from wear and tear from chair castors.
- Greatly reduces wear on office chair wheels and bases.
- $\bullet$  Allows chair wheel movements to be easier on your back.
- New enhanced anchor pattern minimises movement, protects floors from damage and is safer and easier to handle.
- Can be fully recycled after use.
- Contains no banned substances.
- 12 year limited warranty.