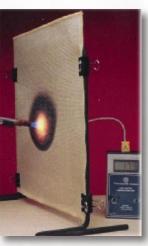

| Technical Data          |                                                                                                                                                                                                                                                                                        |  |
|-------------------------|----------------------------------------------------------------------------------------------------------------------------------------------------------------------------------------------------------------------------------------------------------------------------------------|--|
| Temperature Rating      | 1100°C continuous max. exposure<br>1500°C short duration exposure                                                                                                                                                                                                                      |  |
| Weight                  | 630 grams per Metre square                                                                                                                                                                                                                                                             |  |
| Thickness               | 0.9mm                                                                                                                                                                                                                                                                                  |  |
| Cloth Construction      | Silica-Glass fibre, 98% Silicon dioxide (SiO2)                                                                                                                                                                                                                                         |  |
| Colour                  | Light golden brown                                                                                                                                                                                                                                                                     |  |
| Application Information | If protecting critical or costly surfaces/items, always use more layers initially, and test on a non-critical surface first. When using for surface protection: If possible use on an incline of at least 15 degrees, or when necessary to use in horizontal position add more layers. |  |