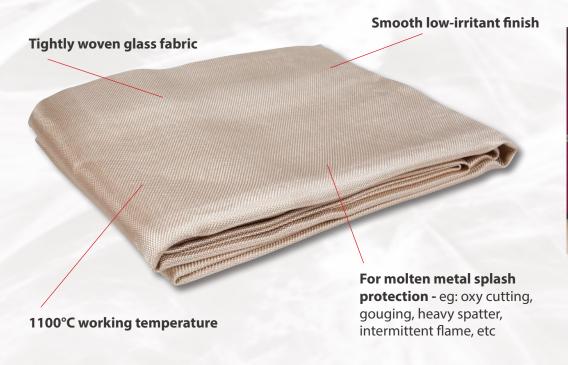

## Hi-Temp Blanket 1100°C

Updated 09.02.2018

| Part No.      | Description        | Unit |
|---------------|--------------------|------|
| 8-WBSG11/0918 | Blanket 1.8 x 0.9m | Each |
| 8-WBSG11/1820 | Blanket 1.8 x 2.0m | Each |
| 8-WBSG11/3030 | Blanket 3.0 x 3.0m | Each |
| 8-WBSG11/09RL | Roll 50 x 0.9m     | Roll |

| Technical Data          |                                                                                                                                                                                                                                                                                        |  |
|-------------------------|----------------------------------------------------------------------------------------------------------------------------------------------------------------------------------------------------------------------------------------------------------------------------------------|--|
| Temperature Rating      | 1100°C continuous max. exposure<br>1500°C short duration exposure                                                                                                                                                                                                                      |  |
| Weight                  | 630 grams per Metre square                                                                                                                                                                                                                                                             |  |
| Thickness               | 0.9mm                                                                                                                                                                                                                                                                                  |  |
| Cloth Construction      | Silica-Glass fibre, 98% Silicon dioxide (SiO2)                                                                                                                                                                                                                                         |  |
| Colour                  | Light golden brown                                                                                                                                                                                                                                                                     |  |
| Application Information | If protecting critical or costly surfaces/items, always use more layers initially, and test on a non-critical surface first. When using for surface protection: If possible use on an incline of at least 15 degrees, or when necessary to use in horizontal position add more layers. |  |