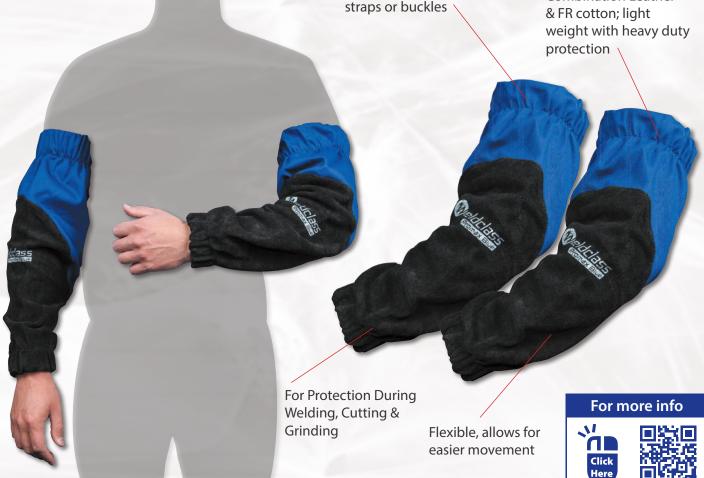

## Promax Sleeves Leather/FR

Updated 09.02.2018

## comfortable, Light weight, no straps or buckles

Comfortable & Easy to Wear: Eastic ends, no **Combination Leather** straps or buckles & FR cotton; light

Outer Inner Part No. Description Unit Qty Qty WC-05375 PROMAX Blue Leather/FR Sleeves - 470mm Each 10 50

| Technical Data |                                                                                                                                                                            |
|----------------|----------------------------------------------------------------------------------------------------------------------------------------------------------------------------|
| Material       | Promax Blue fire-retardant treated cotton Tested/Conforms to: EN340, EN ISO 11612, EN ISO 11611, ASTM D6413-11 Flammability test, ASTM D1424 Tear strength Cowhide Leather |
| Seams          | Kevlar                                                                                                                                                                     |
| Attachment     | Elastic on both ends to hold sleeves in position                                                                                                                           |