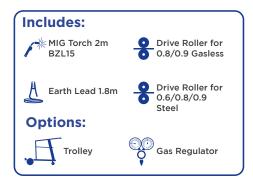

Protection

uperior resistance to noisture & particles.

50

IP23

| Part No. | Description                     |
|----------|---------------------------------|
| WC-155M  | Weldforce 155M Standard Package |
| WC-06373 | Optional T70 Welder Trolley     |
| 4-AR1    | Optional Gas Regulator          |