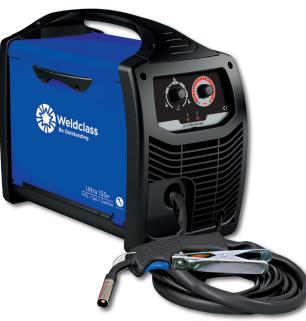

# MIG

# Ultra 155м

Made

in Italy

MIG Gas/Gasless

\*Standard warranty 2 years, with 2 years extension if registered at www.weldclass.com.au \*\*Terms & conditions apply, see weldclass.com.au/mbg for details

IP 23

Compact,

Robust &

Lightweight

kg