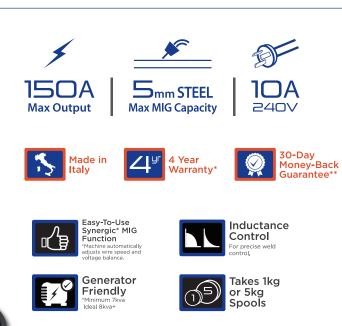

# Ultra 155м

Made

in Italy

MIG Gas/Gasless

\*Standard warranty 2 years, with 2 years extension if registered at www.weldclass.com.au \*\*Terms & conditions apply, see weldclass.com.au/mbg for details

IP 23

Protection

uperior resistance to noisture & particles.

50

IP23

| Part No. | Description                     |
|----------|---------------------------------|
| WC-155M  | Weldforce 155M Standard Package |
| WC-06373 | Optional T70 Welder Trolley     |
| 4-AR1    | Optional Gas Regulator          |

### Specifications

| Description               | Details                               |  |  |  |  |
|---------------------------|---------------------------------------|--|--|--|--|
| Dimensions (incl. handle) | L450 x W235 x H370 mm                 |  |  |  |  |
| Standard                  | AS 60974.1                            |  |  |  |  |
| Power Supply              | 240V 1-Phase                          |  |  |  |  |
| Protection Class          | IP23                                  |  |  |  |  |
| MIG                       |                                       |  |  |  |  |
| Output                    | 20A - 150A                            |  |  |  |  |
| Duty Cycle (40 °C)        | 115A @ 15%<br>65A @ 60%<br>50A @ 100% |  |  |  |  |
| Wire Sizes / Capacity     | 0.6, 0.8, 0.9 (gas/gasless)           |  |  |  |  |