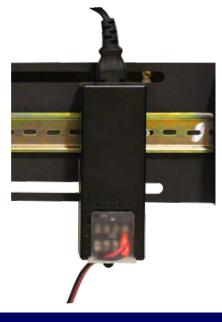

## 4 Output Powerpack 12VDC

## **Features**

- · Output LED indicator
- · User adjustable output voltage
- 4 x numbered outputs
- Terminal cover
- · Input surge protection
- · Voltage compensation
- DIN Rail Mount

## **DIN Rail Installation**











## **Specifications**

| Model            | M-DC12-5A                                      |
|------------------|------------------------------------------------|
| Input            | AC 110V-240V dual voltage                      |
| Output           | DC 12V, 5A, 4 channel outputs                  |
| Fused            | Built in PTC to limit at 5A total load         |
| Protection       | Over or under voltage, overload, short circuit |
| LED              | Dedicated power On/Off                         |
| Heat Dissipation | Heat sink                                      |
| Advantage        | Low interference to avoid high-frequency noise |
| Dimension/Weight | 151 x 55 x 35mm/400g                           |
| Certification    | UL, CE, C-Tick