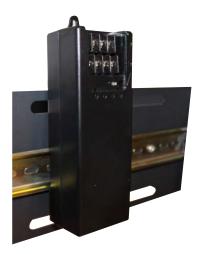

## 4 Output Powerpack 12VDC

## **Features**

- · Output LED indicator
- · User adjustable output voltage
- 4 x numbered outputs
- Terminal cover
- · Input surge protection
- · Voltage compensation
- DIN Rail Mount

## **DIN Rail Installation**











## **Specifications**

| Model            | M-DC12-5A                                      |
|------------------|------------------------------------------------|
| Input            | AC 110V-240V dual voltage                      |
| Output           | DC 12V, 5A, 4 channel outputs                  |
| Fused            | Built in PTC to limit at 5A total load         |
| Protection       | Over or under voltage, overload, short circuit |
| LED              | Dedicated power On/Off                         |
| Heat Dissipation | Heat sink                                      |
| Advantage        | Low interference to avoid high-frequency noise |
| Dimension/Weight | 151 x 55 x 35mm/400g                           |
| Certification    | UL, CE, C-Tick                                 |

Sp