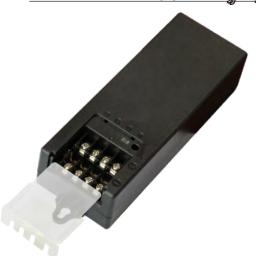

## **Features**

- · Output LED indicator
- · User adjustable output voltage
- 4 x numbered outputs
- Terminal cover
- · Input surge protection
- · Voltage compensation
- DIN Rail Mount