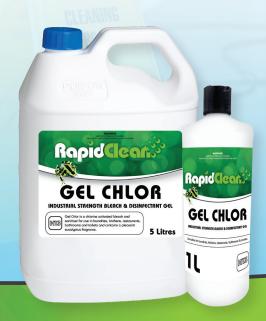

# Product Information / Wallchart GEL CHLOR

# INDUSTRIAL STRENGTH BLEACH & DISINFECTANT GEL

#### **PACKAGING**

5 Litre drum or 1 Litre squeeze bottle

| PRODUCT: | CODE:  |
|----------|--------|
| 5 L      | 141190 |
| 1L       | 141080 |