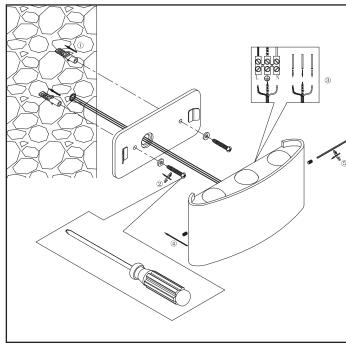

# **Steps for Installation:**

- 1. Turn off power, make sure circuit is free of voltage.
- 2. Undo screws from fitting, remove base plate from fitting
- 3. Install base plate in desired location using appropriate screws for application
- 4. Connect power cables to terminal inside fitting
- 5. Reattached fitting to baseplate, tighten screws making sure fitting is secure and tight to avoid water penetration.
- 6. Apply silicon around fitting to avoid water penetration.
- 7. Turn power back on and test fitting operates correctly.

### Opula 3 Wall Light

P: (02) 8811 1622 E: sales@vencha.net.au W: www.vencha.net.au