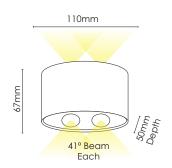

# **Opula Wall Light Installation Instructions**

| Code          | Description              |
|---------------|--------------------------|
| 5505079-WH-3K | Opula 2 Wall Light-WH-3K |
| 5505079-WH-5K | Opula 2 Wall Light-WH-5K |
| 5505079-BK-3K | Opula 2 Wall Light-BK-3K |
| 5505079-BK-5K | Opula 2 Wall Light-BK-5K |
| 5505080-WH-3K | Opula 3 Wall Light-WH-3K |
| 5505080-WH-5K | Opula 3 Wall Light-WH-5K |
| 5505080-BK-3K | Opula 3 Wall Light-BK-3K |
| 5505080-BK-5K | Opula 3 Wall Light-BK-5K |





# **Important Safety Issues:**

- This product must be installed by a professional, licensed electrician according to AS/NZ 3000.
- Ensure power supply is switched off before installation
- Modifications of this product will void any warranty
- Vencha Lighting does not take responsibility for wrong installation or incorrect use.

# **Steps for Installation:**

- 1. Turn off power, make sure circuit is free of voltage.
- 2. Undo screws from fitting, remove base plate from fitting
- 3. Install base plate in desired location using appropriate screws for application
- 4. Connect power cables to terminal inside fitting
- 5. Reattached fitting to baseplate, tighten screws making sure fitting is secure and tight to avoid water penetration.
- 6. Apply silicon around fitting to avoid water pene