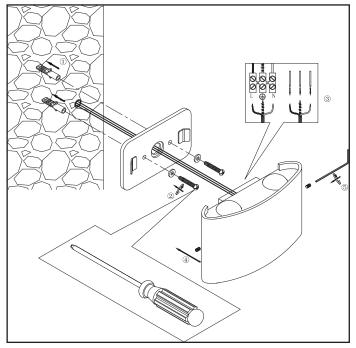

# **Steps for Installation:**

- 1. Turn off power, make sure circuit is free of voltage.
- 2. Undo screws from fitting, remove base plate from fitting
- 3. Install base plate in desired location using appropriate screws for application
- 4. Connect power cables to terminal inside fitting
- 5. Reattached fitting to baseplate, tighten screws making sure fitting is secure and tight to avoid water penetration.
- 6. Apply silicon around fitting to avoid water penetration.
- 7. Turn power back on and test fitting operates correctly.

### Opula 2 Wall Light