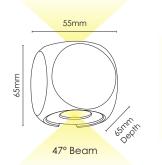

## **Benz Wall Light Installation Instructions**

| Code          | Description              |
|---------------|--------------------------|
| 5505075-WH-3K | Benz 2W Wall Light-WH-3K |
| 5505075-WH-5K | Benz 2W Wall Light-WH-5K |
| 5505075-BK-3K | Benz 2W Wall Light-BK-3K |
| 5505075-BK-5K | Benz 2W Wall Light-BK-5K |
| 5505076-WH-3K | Benz 4W Wall Light-WH-3K |
| 5505076-WH-5K | Benz 4W Wall Light-WH-5K |
| 5505076-BK-3K | Benz 4W Wall Light-BK-3K |
| 5505076-BK-5K | Benz 4W Wall Light-BK-5K |