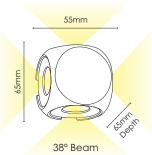

## **Benz Wall Light Installation Instructions**

| Code          | Description              |
|---------------|--------------------------|
| 5505075-WH-3K | Benz 2W Wall Light-WH-3K |
| 5505075-WH-5K | Benz 2W Wall Light-WH-5K |
| 5505075-BK-3K | Benz 2W Wall Light-BK-3K |
| 5505075-BK-5K | Benz 2W Wall Light-BK-5K |
| 5505076-WH-3K | Benz 4W Wall Light-WH-3K |
| 5505076-WH-5K | Benz 4W Wall Light-WH-5K |
| 5505076-BK-3K | Benz 4W Wall Light-BK-3K |
| 5505076-BK-5K | Benz 4W Wall Light-BK-5K |