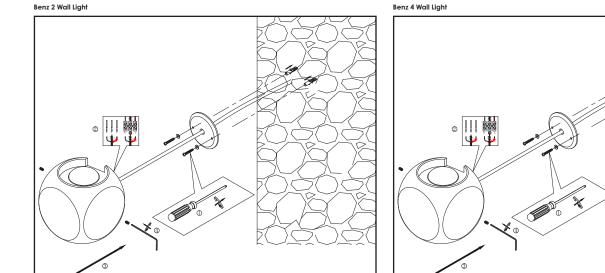

## **Steps for Installation:**

- 1. Turn off power, make sure circuit is free of voltage.
- 2. Undo screws from fitting, remove base plate from fitting
- 3. Install base plate in desired location using appropriate screws for application
- 4. Connect power cables to terminal inside fitting
- 5. Reattached fitting to baseplate, tighten screws making sure fitting is secure and tight to avoid water penetration.
- 6. Apply silicon around fitting to avoid water penetration.
- 7. Turn power back on and test fitting operates correctly.