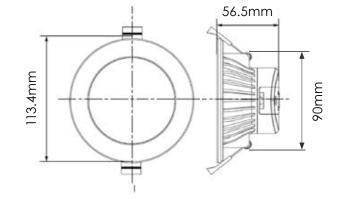

#### **Features**

16 Millions colors

APP Dimmer

Control Anywhere

Set Schedules

Voice Control

| Model No.:    | 5504003            |
|---------------|--------------------|
| Power:        | 11w                |
| Voltage:      | 240v - 50hz        |
| Light Colour: | RGB + CCT          |
| Light Output: | 750lm - 880lm      |
| Dimmable:     | Yes                |
| Control:      | Bluetooth          |
| Beam:         | 120°               |
| CRI:          | >80                |
| Cut Out:      | 90mm               |
| Lifespan:     | 40,000hrs          |
| Warranty:     | 7 Year Replacement |