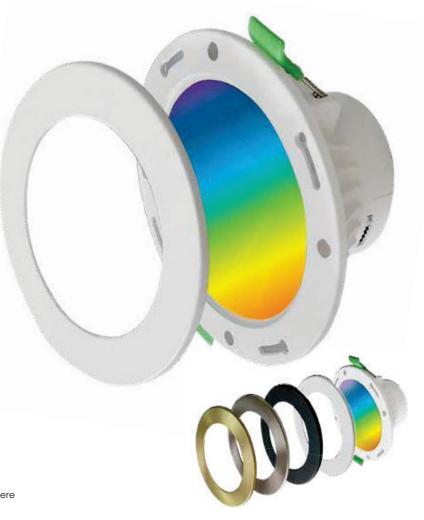

## 11w LED Lamp

New smart Wifi lamp that features CCT + RGB + Dimming functions controlled through Smart Life App.

New Magnetic changeable faceplate, Dimmable from 1%-100% via Smart Life App

Smart life compatible with Google home, Amazon Alexa and other main stream wireless networks.

#### **Features**

16 Millions colors

APP Dimmer

Control Anywhere

Set Schedules

Voice Control

| Model No.:    | 5504003            |
|---------------|--------------------|
| Power:        | 11w                |
| Voltage:      | 240v - 50hz        |
| Light Colour: | RGB + CCT          |
| Light Output: | 750lm - 880lm      |
| Dimmable:     | Yes                |
| Control:      | Bluetooth          |
| Beam:         | 120°               |
| CRI:          | >80                |
| Cut Out:      | 90mm               |
| Lifespan:     | 40,000hrs          |
| Warranty:     | 7 Year Replacement |