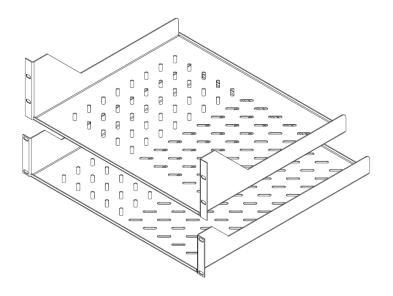

### **Product Information**

This shelf mounts directly to the front of the 19" vertical rails and can support loads up to 10 kg. Ideal for smaller non-rack mountable devices.

| Part Number | Part Description      |
|-------------|-----------------------|
| ERA006      | Light Equipment Shelf |

#### Features

- EIA 310E 19" Standard
- Easy to install to the front of the 19" vertical rails
- RoHS compliant