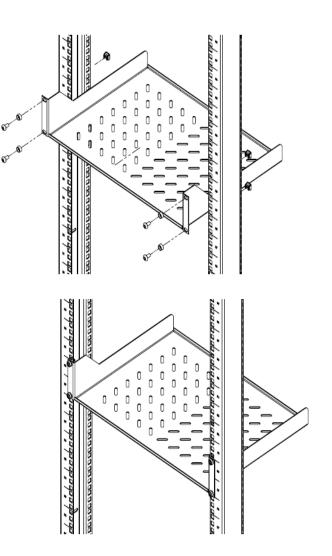

## **Application and Installation**

Contents of KIT:

| Item | Part Name                     | Qty |
|------|-------------------------------|-----|
| 1    | Light Equipment Shelf         | 1   |
| 2    | Washer M6 Black (Plastic Cup) | 4   |
| 3    | Pan Head Screw M6-16          | 4   |
| 4    | Caged Nut M6 14-16 SWG        | 4   |