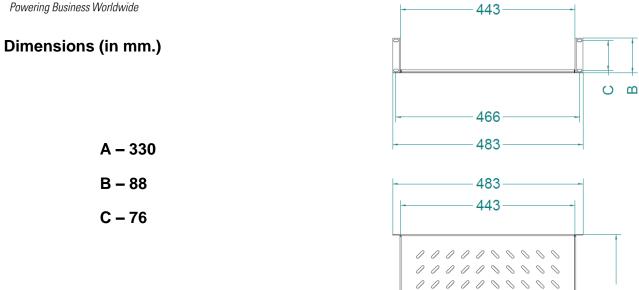

### **Product Information**

This shelf mounts directly to the front of the 19" vertical rails and can support loads up to 10 kg. Ideal for smaller non-rack mountable devices.

| Part Number | Part Description      |
|-------------|-----------------------|
| ERA006      | Light Equipment Shelf |

#### Material / Finish

- High grade cold rolled steel 1.2mm thickness
- Powder coat finish preceded by 5 stage iron phosphate pre-treatment
- Standard colour is low gloss black.
- Special colours up on request