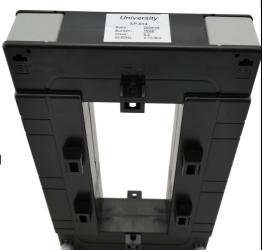

## SPLIT CORE CTs SP614

## **DESCRIPTION**

Our SP614 current transformers have been designed to facilitate installation in new or already existing systems.

They may be installed without opening any cable or busbar circuit. The connection of conventional CTs usually requires the interruption of the primary side circuit to pass cables or busbars through the transformer core or to connect such cables to the primary terminals.

Our SP614 current transformers are easily opened, allowing for an easy and simple installation of the CT without the need for disconnection.

This circumvents the need for supply shutdown, thus saving time and money on installation costs.