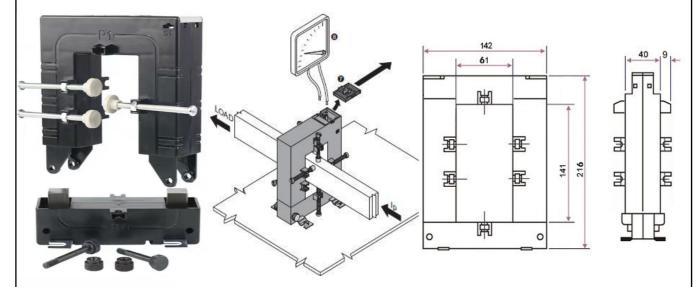

Dynamic rated current:
Test voltage per minute:
Rated security coefficient:
Operating temperature:
Window size:

2.5 x maximum
4kV
FS<5
-5°C~+45°C
61mm x 141mm

Outside dimensions: 216mm x 142mm x 40mm

| Order Code    | Primary | Class | VA   |
|---------------|---------|-------|------|
| SP614-1000/5A | 1000/5A | 0.5   | 10.0 |
| SP614-1200/5A | 1200/5A | 0.5   | 10.0 |
| SP614-1250/5A | 1250/5A | 0.5   | 10.0 |
| SP614-1500/5A | 1500/5A | 0.5   | 10.0 |
| SP614-1600/5A | 1600/5A | 0.5   | 10.0 |
| SP614-2000/5A | 2000/5A | 0.5   | 15.0 |
| SP614-2500/5A | 2500/5A | 0.5   | 15.0 |
| SP614-3000/5A | 3000/5A | 0.5   | 15.0 |