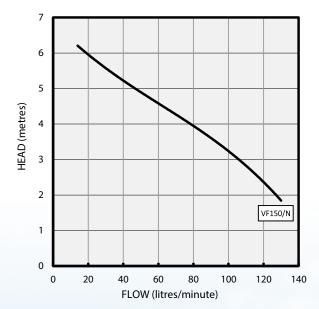

# **PERFORMANCE**

|  | Туре    | Delivery head H [m]      | 1 | 2   | 3   | 4  | 5  | 6  |
|--|---------|--------------------------|---|-----|-----|----|----|----|
|  | VF150/N | Flow rate capacity [lpm] | - | 128 | 106 | 78 | 47 | 19 |