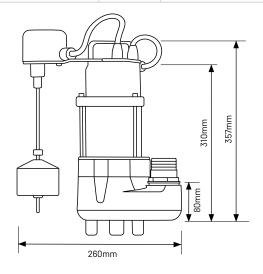

## **DIMENSIONS**

| Product<br>Code |                    | Weight approx. | Packed<br>L x W x H | Packed<br>weight | Discharge branch   | Free<br>passage | Continuous operating temperature range |
|-----------------|--------------------|----------------|---------------------|------------------|--------------------|-----------------|----------------------------------------|
| VF150           | 122 x 165 x 357 mm | 9kg            | 200 x 200 x 380 mm  | 10kg             | 11/4" BSP (female) | 15 mm           | 1° - 40°                               |
| VF150N          | 122 x 260 x 357 mm | 9.2kg          | 260 x 170 x 375 mm  | 9.9kg            | 11/4" BSP (female) | 15 mm           | 1° - 40°                               |