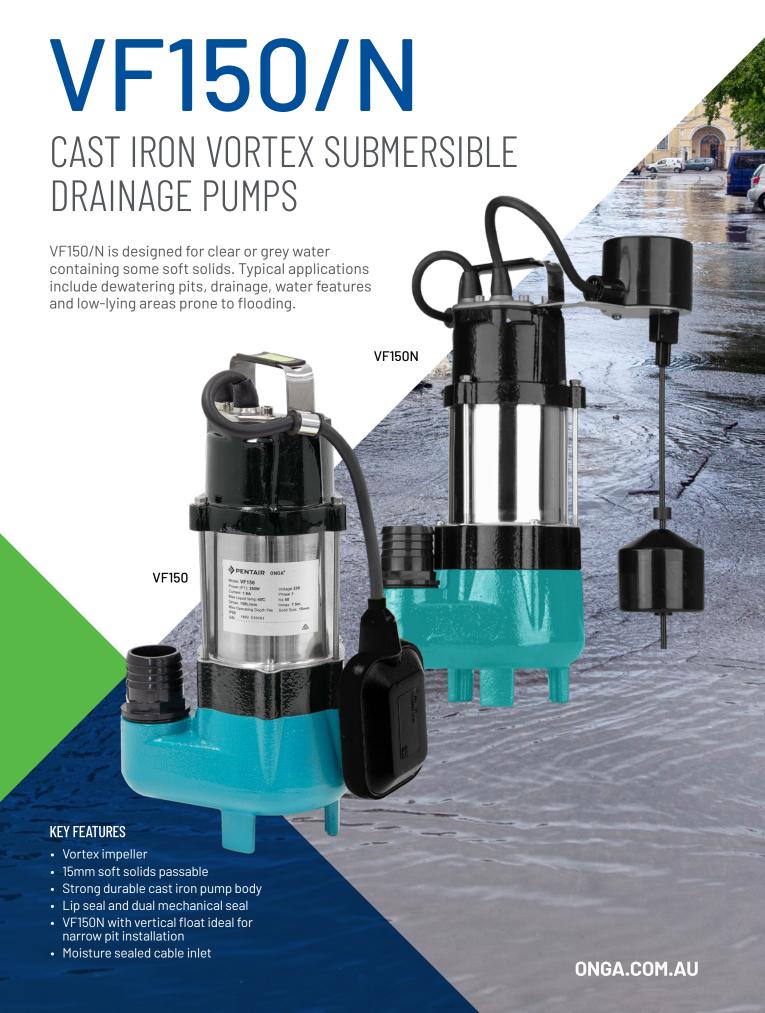

## **PUMP INFORMATION**

Vertical, single-stage, submersible pump capable of pumping soft solids up to 15mm in diameter. Polycarbonate vortex impeller with cast iron casing, feet and 11/4" BSP (female) discharge port. 304SS motor casing.

## **OPERATING CONDITIONS**

Drainage pump for the disposal of wastewater, including rainwater, septic effluent water and grey water of neutral pH containing soft particles up to 15mm diameter. Install pump vertically (hose connection possible).