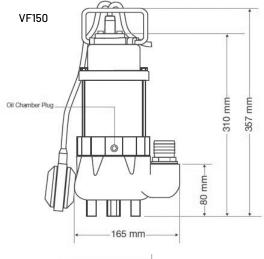

## **DIMENSIONS**

| Product<br>Code |                    | Weight approx. | Packed<br>L x W x H | Packed<br>weight | Discharge branch   | Free<br>passage | Continuous operating temperature range |
|-----------------|--------------------|----------------|---------------------|------------------|--------------------|-----------------|----------------------------------------|
| VF150           | 122 x 165 x 357 mm | 9kg            | 200 x 200 x 380 mm  | 10kg             | 11/4" BSP (female) | 15 mm           | 1° - 40°                               |
| VF150N          | 122 x 260 x 357 mm | 9.2kg          | 260 x 170 x 375 mm  | 9.9kg            | 11/4" BSP (female) | 15 mm           | 1° - 40°                               |