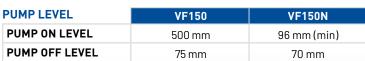

## **DIMENSIONS**

| Product<br>Code |                    | Weight approx. | Packed<br>L x W x H | Packed<br>weight | Discharge branch   | Free<br>passage | Continuous operating temperature range |
|-----------------|--------------------|----------------|---------------------|------------------|--------------------|-----------------|----------------------------------------|
| VF150           | 122 x 165 x 357 mm | 9kg            | 200 x 200 x 380 mm  | 10kg             | 11/4" BSP (female) | 15 mm           | 1° - 40°                               |
| VF150N          | 122 x 260 x 357 mm | 9.2kg          | 260 x 170 x 375 mm  | 9.9kg            | 11/4" BSP (female) | 15 mm           | 1° - 40°                               |