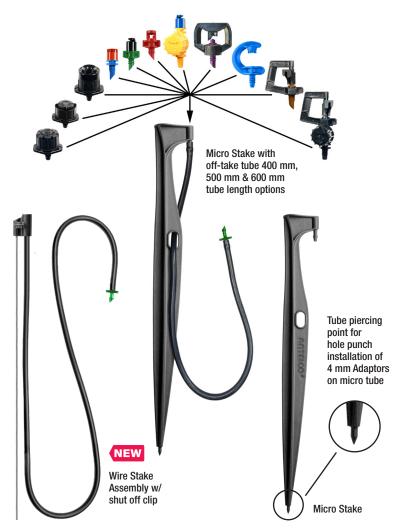

# Micro Stakes & Wire Stakes

Made in Australia

antelco.com

Micro Stakes and Wire Stakes provide a solution for positioning of micro sprays for landscapes and orchards. Wire Stake Assemblies come with 914mm tube. Micro Stakes are available as a plain stake or fitted with differing lengths of tube to suit most installations.

## **Features**

- Tube piercing point on each Micro Stake tip allows creation of holes in laterals, removing the need for a separate installation tool.
- Retaining hole in Micro Stake to align and support offtake tubing.
- Galvanised Wire Stake assembly incorporates shut-off clip to stop flow.
- UV stabilised materials for long life.

| Туре                                   | Order<br>Code | Pack<br>Quantity | Packs Per<br>Carton | Carton<br>(kg) |
|----------------------------------------|---------------|------------------|---------------------|----------------|
| Micro Stake 4 mm barb inlet            | 40825         | 25               | 8                   | 5.9            |
| Micro Stake w/ 400 mm Tube and Adaptor | 40835         | 25               | 6                   | 6.0            |
| Micro Stake w/ 500 mm Tube and Adaptor | 40784         | 25               | 6                   | 8.0            |
| Micro Stake w/ 600 mm Tube and Adaptor | 40705         | 25               | 5                   | 5.9            |

### **Ordering Information - Galvanised Rod Wire Stake Assembly**

|     | Туре                                                                | Order<br>Code | Pack<br>Quantity | Packs Per<br>Carton | Carton<br>(kg) |
|-----|---------------------------------------------------------------------|---------------|------------------|---------------------|----------------|
| NEW | Galvanised Wire Stake Assembly<br>300mm Rod w/ 914mm Tube & Adaptor | 43735         | 25               | 12                  | 9.2            |