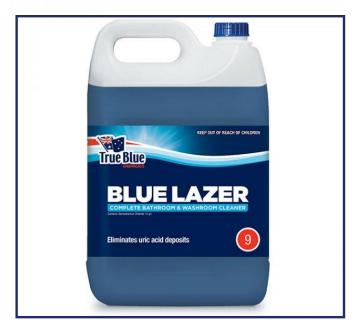

# **BLUE LAZER**

## COMPLETE WASHROOM CLEANER

Premium bathroom cleaner that rapidly remove soap scum, lime scale, rust and build ups of uric acid.

SDS available from our website

Disinfectant

Fragrance = Oceanic

Appearance = Blue thick liquid

Shelf Life = 2 years

Pack Size = 12x1L, 15L, 25L, 3x5L