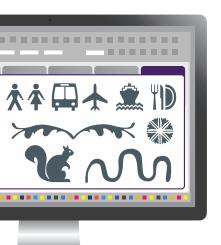

# Instant access clipart viewer.

New, streamlined clipart viewing with direct access to specific online clipart libraries. 1,000,000's of pieces of clipart at your disposal.