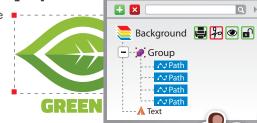

### Intuitive layer view display.

Easily arrange and manage complex design elements into layers for simple editing of each.

Layer Manager