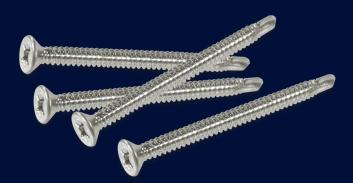

### **SELF TAPPING SCREWS**

Art. SGDC-100

Standard across LOCKTON Door Closer Range.

By popular demand from customers; in addition to standard wood screws, LOCKTON Door Closers now include self tapping screws for installation on metal doors. This removes the time required for pre-drilling holes & using alternative screws for the job.