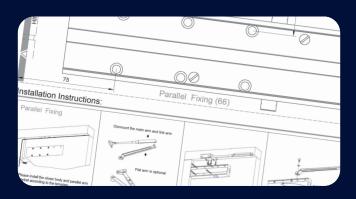

#### **NEW DRILLING TEMPLATES**

Art. SGDC-160

Standard across LOCKTON Door Closer Range.

All LOCKTON Door Closers now come with lifesize templates for standard, left & right hinged, and additional parallel arm installation. Drilling templates also have simple instructions to assemble the pieces to complete the task.