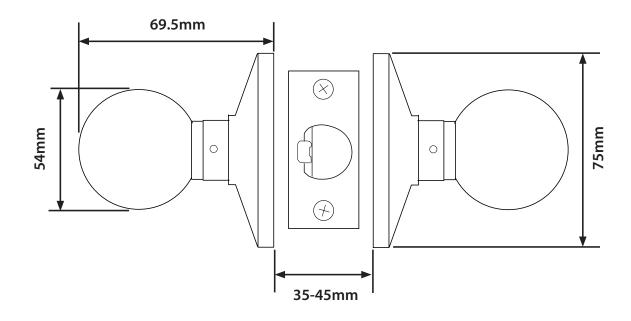

## **PRODUCT SPECIFICATIONS**

- Tested to meet Grade 2 specification of 400,000 cycles
- Retrofits All Australian & New Zealand key systems
- Concealed mounting screws
- Door thickness 35mm-45mm standard
- Backset 60mm standard
- Backset 70mm standard
- Backset 127mm also available (with extention tube)
- Strike TStrike 28.2mm x 69.5mm standard
- Door prep 54mm diameter cross bore
- Latch bolt 12.7mm throw
- Latch faceplate 25mm x 57mm standard
- Finish Satin stainless steel