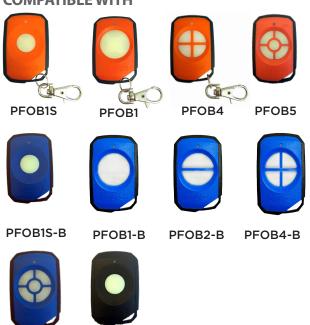

#### **COMPATIBLE WITH**

### RECEIVER COMPATIBILITY

PFOB1S-BL

PFOB5-B

Suits Models:
Suits Elsema Receivers with PentaFOB Compatibility