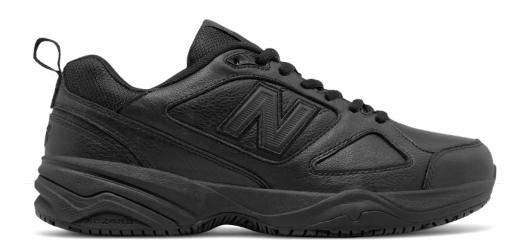

# New Balance 626v2

mid626k2 - black / black

wid626k2 - black / black

### DESCRIPTION

For the industrial worker who is on their feet all day, the 626v2 sports a full EVA footbed, ABZORB heel crash pad and ASTM 2913-11 certified slip resistance outsole to be the comfort shoe of choice for the occupational worker that allows you to focus on your job, not your shoes.

With added benefit of leather upper for durability and adaptability into a number of work conditions. COMFORT WHILE YOU WORK.

### **FEATURES**

- **⊝** slip resistant outsole
- **∃** leather upper
- → heel pull tab