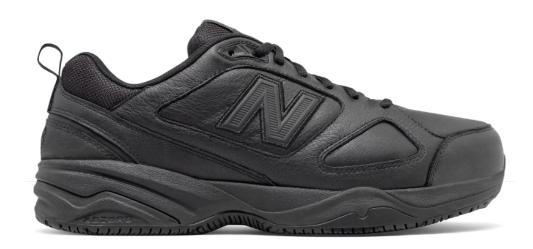

# New Balance 626v2

mid626k2 - black / black

wid626k2 - black / black

### DESCRIPTION

For the industrial worker who is on their feet all day, the 626v2 sports a full EVA footbed, ABZORB heel crash pad and ASTM 2913-11 certified slip resistance outsole to be the comfort shoe of choice for the occupational worker that allows you to focus on your job, not your shoes.

With added benefit of leather upper for durability and adaptability into a number of work conditions. COMFORT WHILE YOU WORK.

### **FEATURES**

- **⊝** slip resistant outsole
- **∃** leather upper
- → heel pull tab