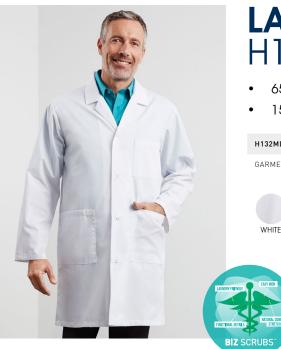

| <b>.AB COAT</b><br>1132ML  |  |  |  |  |  |  |  |  |
|----------------------------|--|--|--|--|--|--|--|--|
| 65% Polyester, 35% Cotton, |  |  |  |  |  |  |  |  |

155 GSM

| H132ML MODERN FIT    | XS | s  | м  | L  | XL | 2XL | 3XL | 5XL |  |
|----------------------|----|----|----|----|----|-----|-----|-----|--|
| GARMENT ½ CHEST (CM) | 54 | 57 | 59 | 61 | 63 | 66  | 70  | 78  |  |
| WHITE                |    |    |    |    |    |     |     |     |  |
|                      |    |    |    |    |    |     |     |     |  |

## **UNIQUE FEATURES**

- An essential style lab coat perfect for everyday use.
- Durable and breathable poly/cotton blend is perfect for easy wash/wear
- Natural stretch twill fabric allows for added comfort
- Easy care, shrink resistant and colourfast.
- Professional notched collar and stud button front closure.
- Longer 3/4 length with a back stride vent for ease of movement.
- Large functional front patch pockets to stow equipment essentials
- Additional Left Chest Pocket with pen provision.
- Standard gender-free loose fit suitable for all.