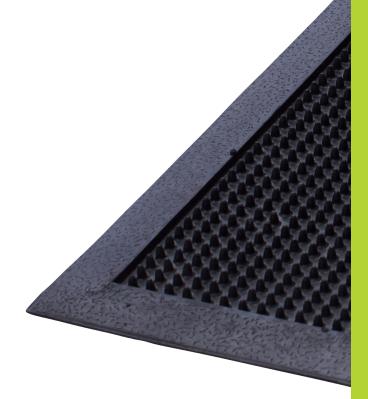

## **FINGER TIP**

Finger Tip has flexible rubber "fingers" to effectively remove dirt, sand and debris from footwear. Finger Tip is the first step to keeping your entrances clean during the worst weather conditions. This mat is slip resistant and has bevelled borders on all sides for safety.

## **FEATURES**

- Ideal for walkways from factories, swarf, entrances
- Durable moulded rubber
- Easy to clean simply hose or shake
- Bevelled edges on all sides for extra safety
- Indoor use