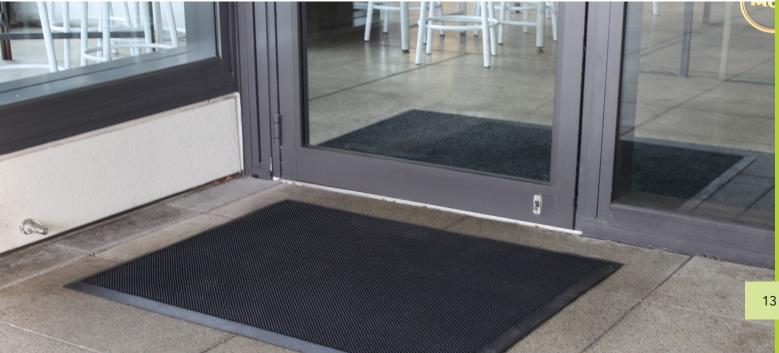

## **FINGER TIP**

Finger Tip has flexible rubber "fingers" to effectively remove dirt, sand and debris from footwear. Finger Tip is the first step to keeping your entrances clean during the worst weather conditions. This mat is slip resistant and has bevelled borders on all sides for safety.

## **FEATURES**

- Ideal for walkways from factories, swarf, entrances
- Durable moulded rubber
- Easy to clean simply hose or shake
- Bevelled edges on all sides for extra safety
- Indoor use