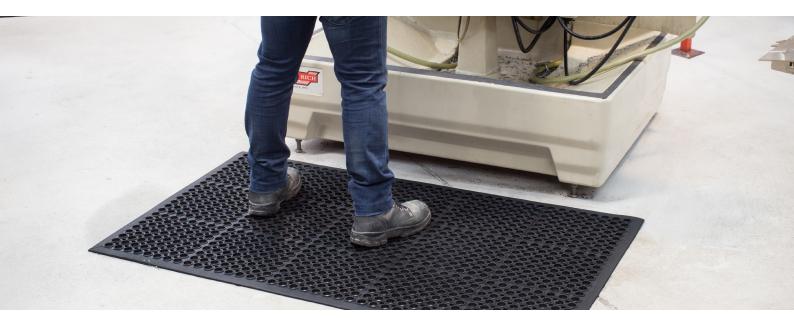

## **SAFETY CUSHION**

## APPLICATIONS

• Ideal for wet areas, factories, workbenches

## FEATURES

- Approx. 12mm thick
- Anti-fatigue safety mat
- Protection from wet floors
- Bevelled edges on all four sides
   Holes allow spills to pass through
- Holes allow spills to pass through
  Can be joined to make any length
- Can be joined to make any lengthNon-skid
- Indoor use