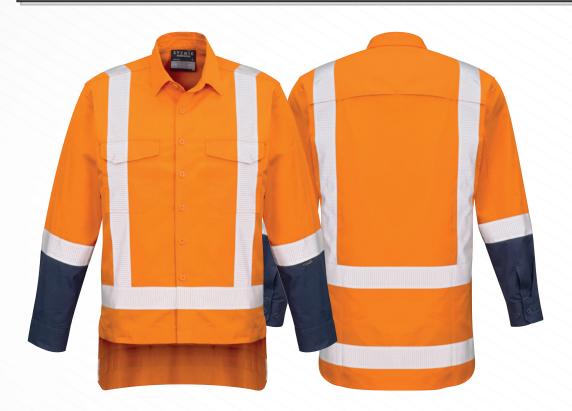

## TTMC-W RUGGED COOLING WORK SHIRT

Fabric 100% Square Weave Cotton Ripstop - 145 gsm

Sizes XXS - 5XL Colours Orange

- Unique square weave fabric and venting allows increased air flow to cool you down while the rip stop construction gives the light weight fabric more tear strength than heavy weight shirts
- Mesh venting to increase breathability in the under arm, upper back and back side seam
- Mechanical stretch to give you more freedom of movement
- 2 Chest pockets with pen partition
- Vented tape to increase breathability
- Reinforced at all key stress points with bar tacks

120% More breathability than traditional work shirts'

190%

More tearing strength than traditional work shirts\*

\*Tested using test method BS EN ISO 9237-1995 and AS 2001.2.10-1986 against 170GSM Cotton Twill