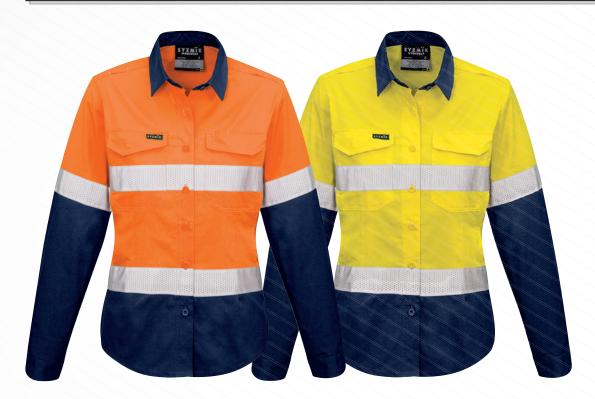

## WOMENS RUGGED COOLING TAPED HI VIS SPLICED SHIRT

Fabric 100% Square Weave Cotton Ripstop - 145 GSM

**Sizes** 8 - 24

Colours Orange/Navy, Yellow/Navy

- Mesh venting to increase breathability in the under arm, upper back and back side seam
- Mechanical stretch to give you more freedom of movement
- Tailored feminine fit
- 2 Chest pockets with pen partition
- Breathable reflective tape in hoop configuration
- Reinforced at all key stress points with bar tacks

120% More breathability than traditional work shirts\*

190% More tearing strengthan traditional work shirts\*

\*Tested using test method BS EN ISO 9237-1995 and AS 2001.2.10-1986 against 170GSM Cotton Twill