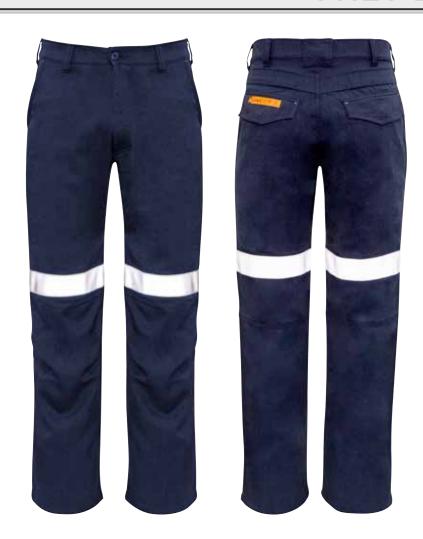

## MENS ORANGE FLAME TRADITIONAL PANT TAPED

48% Modacrylic 37% Lyocel 15% Meta-Aramid, 240 GSM

72 - 132 Sizes Colours Navy

- HRC 2/10 cal inherent protection at a light 240gsm weight.Unmatched comfort and coolness thanks to the highly wickable, breathable and soft Modatech fabric.
- Meets and Exceeds all recent NENS, ISO and NFPA Design Guidelines.
- · All Reflective tape, press studs, labels, threads, buttons, mesh and any other trims on the garment are FR rated.
- Two side hip pockets
- Two back hip pockets with flaps and FR press stud closures
- FR rated mesh in the waist band to increase air flow and keep you cool.
- · Knee darts for a modern fit
- · Crotch gusset for increased freedom of movement
- Loxy FR Tape for increased visibility and protection
  FR rated heat transfer label that clearly shows FR rating of garment so workers can be quickly identified as having the right level of protection.