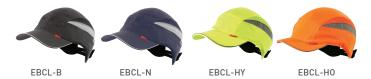

### LONG PEAK EBCL

#### **PERFORMANCE FEATURES**

- + Comfortable and stylish EN 812 certified protective headwear
- + Removable ergonomic ABS polyvac protective shell
- Ventilated with anti-shock foam cushioning and sweatband
- ♦ Elastic strap, easily clip-adjustable to head sizes 53-63cm (S-3XL)
- Retroreflective tape on peak, side panels and rear strap for 360-degree night visibility
- + Fabric is UPF50 rated for UV protection
- + Colours: black, navy, fluoro yellow, fluoro orange