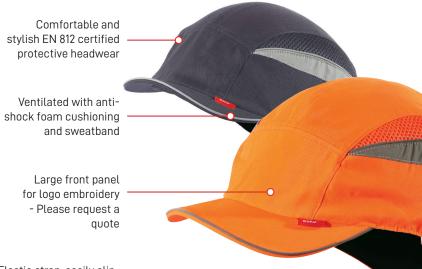

## LONG AND SHORT PEAK BUMP CAP

EBCL (Long) EBCS (Short)

Light and comfortable for everyday wear, certified to EN812 for commercial, industrial or recreational low impact applications. Not recommended where risk factors require AS/NZS1801 protective helmets.

Elastic strap, easily clipadjustable to head sizes 53-63cm (S-3XL)

Removable ergonomic ABS polyvac protective shell - Superior comfort

#### **PERFORMANCE FEATURES**

- + Comfortable and stylish EN 812 certified protective headwear
- + Removable ergonomic ABS polyvac protective shell
- Ventilated with anti-shock foam cushioning and sweatband
- ♦ Elastic strap, easily clip-adjustable to head sizes 53-63cm (S-3XL)
- Retroreflective tape on peak, side panels and rear strap for 360-degree night visibility
- + Fabric is UPF50 rated for UV protection
- + Colours: black, navy, fluoro yellow, fluoro orange