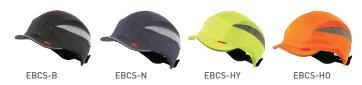

### **SHORT PEAK EBCS**

#### **PERFORMANCE FEATURES**

- + Comfortable and stylish EN 812 certified protective headwear
- + Removable ergonomic ABS polyvac protective shell
- Ventilated with anti-shock foam cushioning and sweatband
- ♦ Elastic strap, easily clip-adjustable to head sizes 53-63cm (S-3XL)
- Retroreflective tape on peak, side panels and rear strap for 360-degree night visibility
- + Fabric is UPF50 rated for UV protection
- + Colours: black, navy, fluoro yellow, fluoro orange