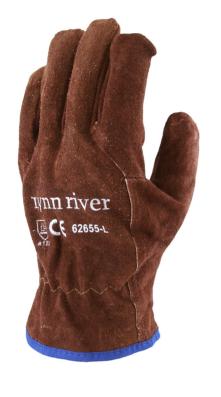

# SUEDE WINTER GLOVE

+ Keeps hands warm

- + Economical
- + Brushed cotton linng

Durable leather shell with a polar cotton lining to ensure warmth. The Ultra Suede winter glove is a comfortable all rounder with good tear and puncture resistance.

#### **APPLICATIONS:**

- Handling timber and weather boards during the winter months
- Farm work

#### ITEM NUMBER:

62655-M Medium 62655-L Large 62655-XL X-Large

Lynn River Limited

162 Talbot Street, Geraldine 7930 PO Box 7, Geraldine 7956, New Zealand New Zealand

Phone: 0800 104 568 0800 830 730 Fax: Email: info@lynnriver.co.nz