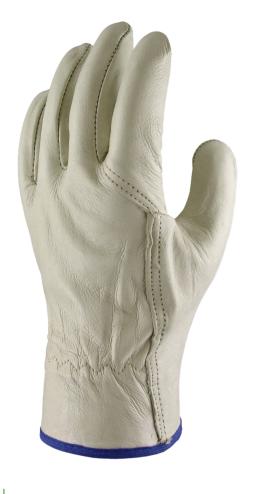

## ULTRA **LEATHER DRIVER**

+ Cowhide Leather + Winged thumb

The Ultra Leather Driver offers a good tear and puncture resistance and excellent abrasion resistance. Has a winged thumb for added comfort and provides good protection for back of hand.

#### **APPLICATIONS:**

Handling rough materials

ITEM NUMBER:

62520-S Small 62520-M Medium 62520-L Large 62520-XL X-Large 62520-2XL 2X-Large