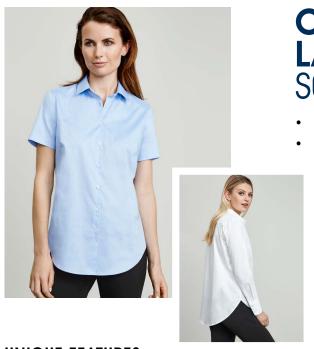

# CAMDEN LADIES SHIRT S016LL/LS

- 97% Cotton 3% Elastane
- Easy Care Stretch Oxford Weave Fabric

 S016LL, S016LS LADIES EASY FIT
 6
 8
 10
 12
 14
 16
 18
 20
 22
 24
 26

 GARMENT ½ CHEST (CM)
 48
 50.5
 53
 55.5
 58
 60.5
 64
 66.5
 69
 71.5
 74

### **UNIQUE FEATURES**

- A timeless shirt with new looser silhouette uplifts your uniform with an inspired, contemporary look.
- Designed to be worn out, this style skims over the torso and allows freedom to move without looking frumpy.
- Fashion forward wide cuff (long sleeve), scooped hemline and extended length offers style and practical coverage.
- Fine oxford weave fabric is 97% natural cotton with added 3 % elastane that offers both breathability and stretch comfort for the wearer.
- A clean and simple button through placket, neat collar ensures your logo remains the hero.
- Available in short an long sleeve lengths to suit seasonal changes or uniform requirements.
- Two colours, White or Blue offers a fail-safe foundation to build any capsule range.