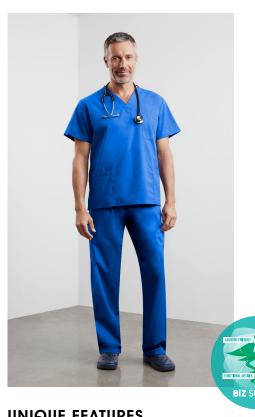

# CLASSIC BIZ SCRUBS™ CARGO PANT H10610

- 65% Polyester, 35% Cotton,
- 155 GSM

| H10610 EASY FIT        | XS | S  | М  | L  | XL | 2XL | 3XL | 5XL | 5XL |  |
|------------------------|----|----|----|----|----|-----|-----|-----|-----|--|
| GARMENT ½ CHEST (CM)   | 53 | 56 | 59 | 62 | 66 | 69  | 73  | 81  | 75  |  |
| GARMENT 1/2 CHEST (CM) | 53 | 56 | 59 | 62 | 66 | 69  | 73  | 81  | 75  |  |

### **UNIQUE FEATURES**

- High performance soft touch fabric for all day comfort
- Natural stretch allows for ease of movement and resists creasing
- Hygienic High-Temperature Laundry Friendly to 80 C
- Durable and breathable poly/cotton blend is perfect for easy wash/wear
- Shrink resistant and colour-fast
- Gathered elastic waist with internal drawstring for secure adjustment
- Functional side slant pockets and 2 cargo leg pockets
- Right cargo pocket has inner concealed pocket to stow equipment essentials.
- Straight leg and loose gender-free body shape suitable for all