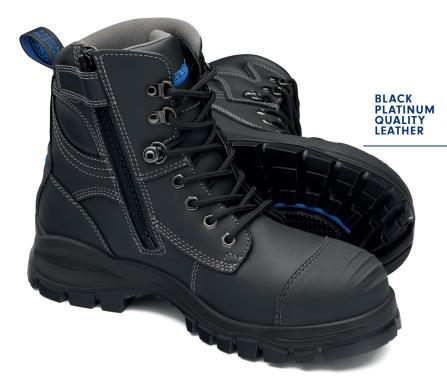

With all the safety and comfort features you could ask for, we've built the #997 to be a tradies best mate.

- · Black platinum quality water-resistant leather, 150mm height, safety boot
- 7 eyelet lace up with lace locking device
- Convenient heavy-duty zip with zip fastener
- Moulded TPU toe guard for added toe leather protection
- Padded tongue and collar
- Thermal regulating bamboo lining
- Low density shock absorbing PU midsole with anti-bacterial agent
- Rubber outsole designed to specifically increase slip resistance in varied environments
  - Excellent cut and slip resistance, highly resistant to hydrolysis and microbial attack
  - Heat resistant to 300°C
  - Oil, acid & organic fat resistant
- SPS Max XRD® Technology in the heel and forepart strike zones for increased impact protection
- Removable Comfort Arch footbed with XRD® Technology forepart insert, for greater impact absorption and comfort. Footbed is anti-bacterial, washable and breathable
- Steel shank—ensures correct step flex point, assists with torsional stability
- Electrical hazard resistant
- Broad fitting impact-resistant steel toe cap

**#997** 

5-14

**WATER-RESISTANT UPPER** 

YKK HEAVY-DUTY ZIP

THERMAL REGULATING BAMBOO LINING

CERTIFIED TO: Standard AS 2210.3:2019 ASTM F2413 - 18 including EH (Clause 5.6)

Refer to **blundstone.co.nz** for further details of the 30 day comfort guarantee and the manufacturers warranty.