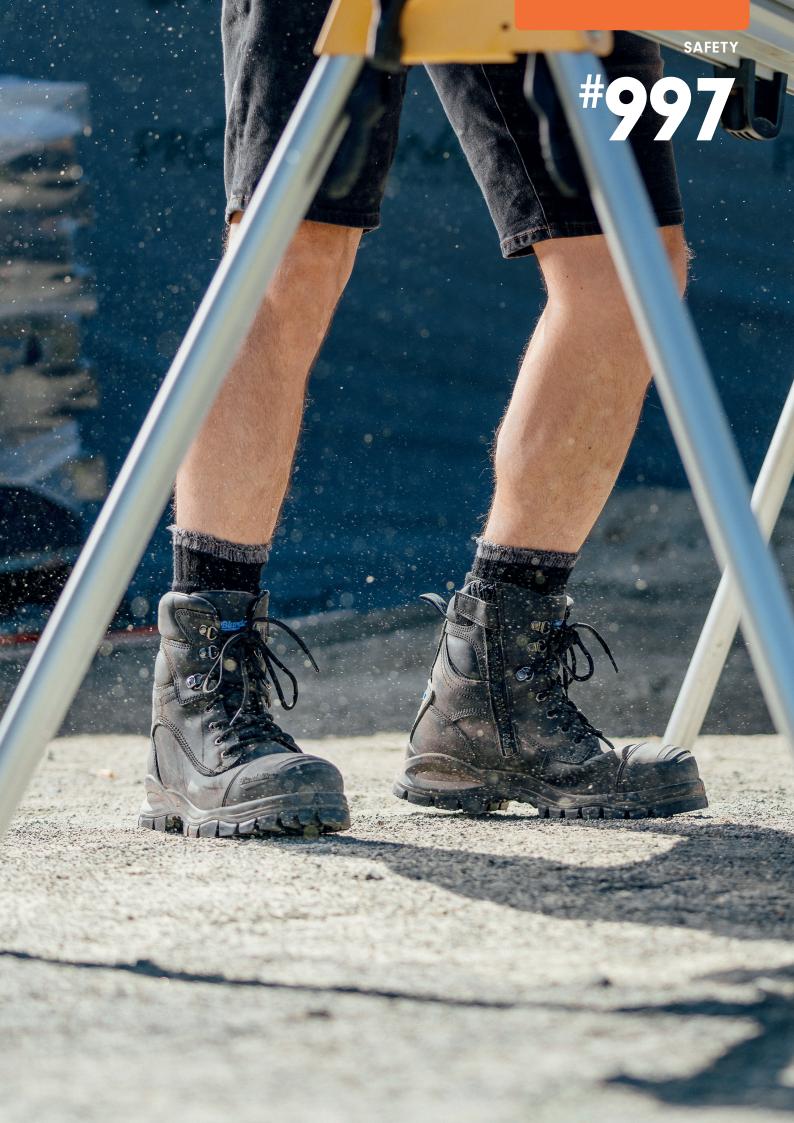

With all the safety and comfort features you could ask for, we've built the #997 to be a tradies best mate.

- · Black platinum quality water-resistant leather, 150mm height, safety boot
- 7 eyelet lace up with lace locking device
- Convenient heavy-duty zip with zip fastener
- Moulded TPU toe guard for added toe leather protection
- Padded tongue and collar
- Thermal regulating bamboo lining
- Low density shock absorbing PU midsole with anti-bacterial agent
- Rubber outsole designed to specifically increase slip resistance in varied environments
  - Excellent cut and slip resistance, highly resistant to hydrolysis and microbial attack
  - Heat resistant to 300°C
  - Oil, acid & organic fat resistant
- SPS Max XRD® Technology in the heel and forepart strike zones for increased impact protection
- Removable Comfort Arch footbed with XRD® Technology forepart insert, for greater impact absorption and comfort. Footbed is anti-bacterial, washable and breathable
- Steel shank—ensures correct step flex point, assists with torsional stability
- Electrical hazard resistant
- Broad fitting impact-resistant steel toe cap

**#997** 

5-14

**WATER-RESISTANT UPPER** 

YKK HEAVY-DUTY ZIP

THERMAL REGULATING BAMBOO LINING

CERTIFIED TO: Standard AS 2210.3:2019 ASTM F2413 - 18 including EH (Clause 5.6)

Refer to **blundstone.co.nz** for further details of the 30 day comfort guarantee and the manufacturers warranty.