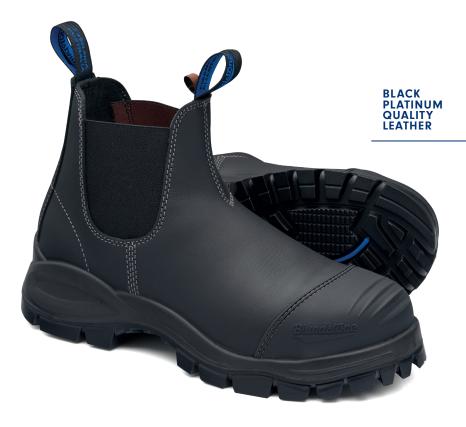

The #990 is a boot you can depend on. It's outfitted with a water-resistant upper, TPU toe guard and a luxury Comfort Arch footbed giving you cushioning support all day.

- Black platinum quality water-resistant leather elastic side safety boot
- Moulded TPU toe guard for added toe leather protection
- Low density shock absorbing PU midsole with anti-bacterial agent
- Rubber outsole designed to specifically increase slip resistance in varied environments
  - Excellent cut and slip resistance, highly resistant to hydrolysis and microbial attack
  - Heat resistant to 300°C
  - Oil, acid & organic fat resistant
- SPS Max XRD® Technology in the heel and forepart strike zones for increased impact protection
- Removable Comfort Arch footbed with XRD® Technology forepart insert, for greater impact absorption and comfort. Footbed is anti-bacterial, washable and breathable
- · Steel shank-ensures correct step flex point, assists with torsional stability
- · Electrical hazard resistant
- · Broad fitting impact-resistant steel toe cap

**#990** 

MEN'S SIZES

**WATER-RESISTANT UPPER** 

TPU TOE GUARD

**LUXURY COMFORT ARCH FOOTBED** 

CERTIFIED TO: Standard AS 2210.3:2019 ASTM F2413 - 18 including EH (Clause 5.6)

Refer to **blundstone.co.nz** for further details of the 30 day comfort guarantee and the manufacturers warranty.