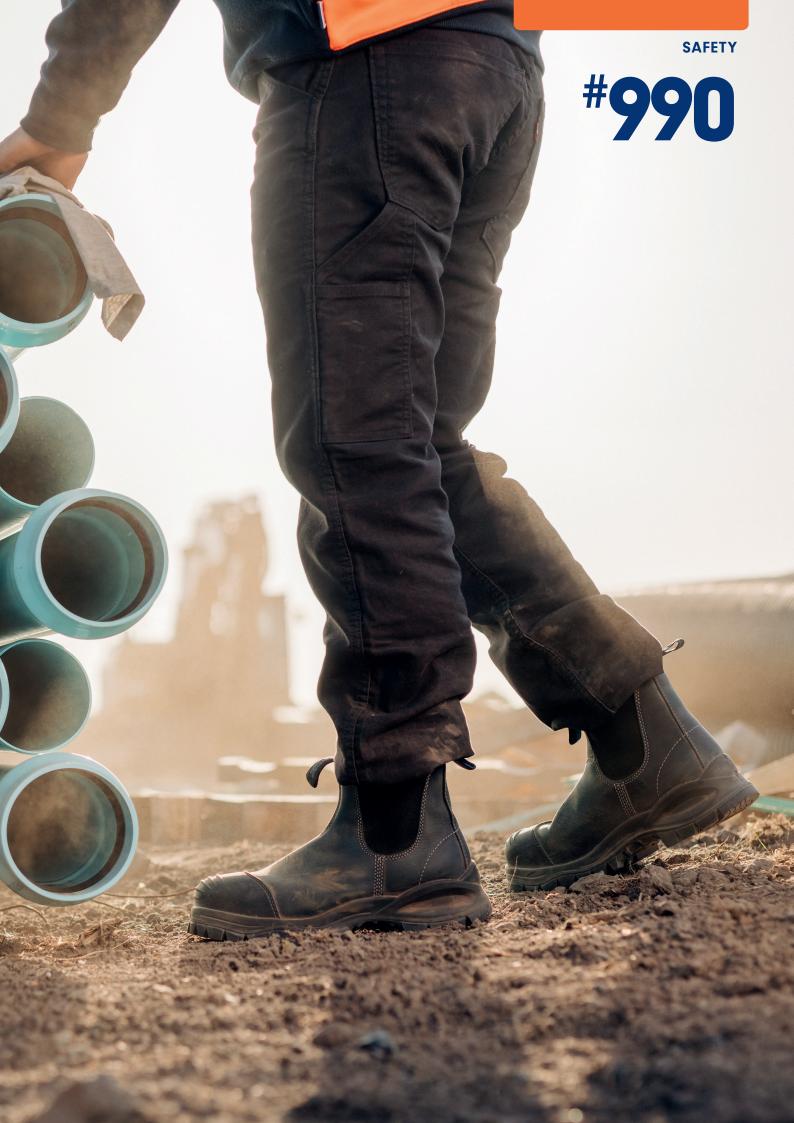

The #990 is a boot you can depend on. It's outfitted with a water-resistant upper, TPU toe guard and a luxury Comfort Arch footbed giving you cushioning support all day.

- Black platinum quality water-resistant leather elastic side safety boot
- Moulded TPU toe guard for added toe leather protection
- Low density shock absorbing PU midsole with anti-bacterial agent
- Rubber outsole designed to specifically increase slip resistance in varied environments
  - Excellent cut and slip resistance, highly resistant to hydrolysis and microbial attack
  - Heat resistant to 300°C
  - Oil, acid & organic fat resistant
- SPS Max XRD® Technology in the heel and forepart strike zones for increased impact protection
- Removable Comfort Arch footbed with XRD® Technology forepart insert, for greater impact absorption and comfort. Footbed is anti-bacterial, washable and breathable
- · Steel shank-ensures correct step flex point, assists with torsional stability
- · Electrical hazard resistant
- · Broad fitting impact-resistant steel toe cap

**#990** 

MEN'S SIZES

**WATER-RESISTANT UPPER** 

TPU TOE GUARD

**LUXURY COMFORT ARCH FOOTBED** 

CERTIFIED TO: Standard AS 2210.3:2019 ASTM F2413 - 18 including EH (Clause 5.6)

Refer to **blundstone.co.nz** for further details of the 30 day comfort guarantee and the manufacturers warranty.