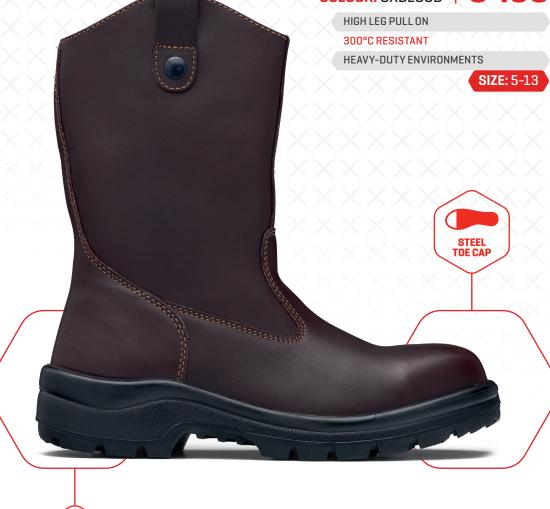

## **EXPLORER**

UPPER: LEATHER 8496

Dual density PU midsole/nitrile rubber outsole

PU - Polyurethane | TPU - Thermoplastic Polyurethane

EVA - Ethel Vinyl Acetate | PUR - Polyurethane Rubber

**COMFOFLEX GEL** 

- 5mm deep tread expels foreign materials and resists clogging
- Rubber outsole increases cut and slip resistance and is resistant to hydrolysis and microbial attack
- Comfoflex Gel comfort system—an insert of soft gel in the heel of the boot to absorb the impact of every step
- Comf2Bull footbed which is a soft PU with gel inserts at the high impact strike points
- Broad fitting 200 Joule impact resistant Type 1 steel toe cap