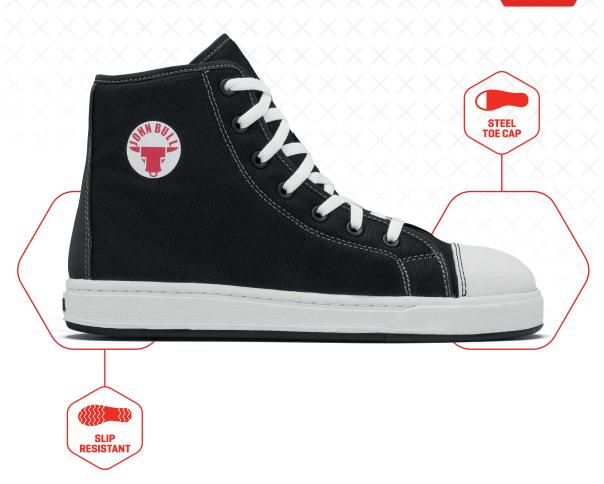

## **PYTHON**

UPPER: NYLON FABRIC COLOUR: BLACK 6506

CASUAL STYLE

STEEL TOE CAP

LIGHT INDUSTRY

**SIZE: 4-13** 

Perfect for a work environment where you don't need heavy-duty footwear but still want safety with a steel toe cap, slip resistance and electrical hazard protection.

- EVA midsole—hidden EVA creates comfort in a truly lightweight safety shoe and provides underfoot impact
- Lightweight 1200D nylon cloth breathable upper-tough and durable

PU - Polyurethane | TPU - Thermoplastic Polyurethane

EVA - Ethel Vinyl Acetate | PUR - Polyurethane Rubber

Padded tongue and collar

- Rubber outsole increases slip resistance and is resistant to hydrolysis and microbial attack
- Comf2Bull footbed which is a soft PU with gel inserts at the high impact strike points
- Broad fitting 200 Joule impact resistant Type 1 steel toe cap
- Reinforced 7 eyelet lace design