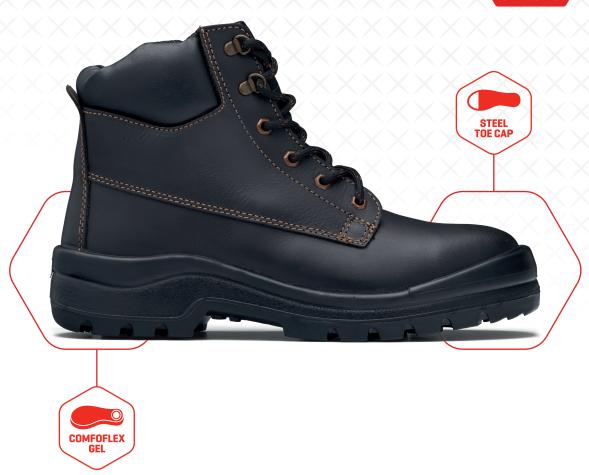

## Suitable for light industries, warehousing and DIY.

- Moulded bump guard
- Padded collar and tongue
- Dual density PU sole with 5mm deep tread expels foreign materials and resists clogging
- Defined heel for site safety on ladders and gantries

PU - Polyurethane | TPU - Thermoplastic Polyurethane

EVA - Ethel Vinyl Acetate | PUR - Polyurethane Rubber

- Comfoflex Gel comfort system—an insert of soft gel in the heel of the boot to absorb the impact of every step
- Comf2Bull footbed which is a soft PU with gel inserts at the high impact strike points
- Broad fitting 200 Joule impact resistant Type 1 steel toe cap