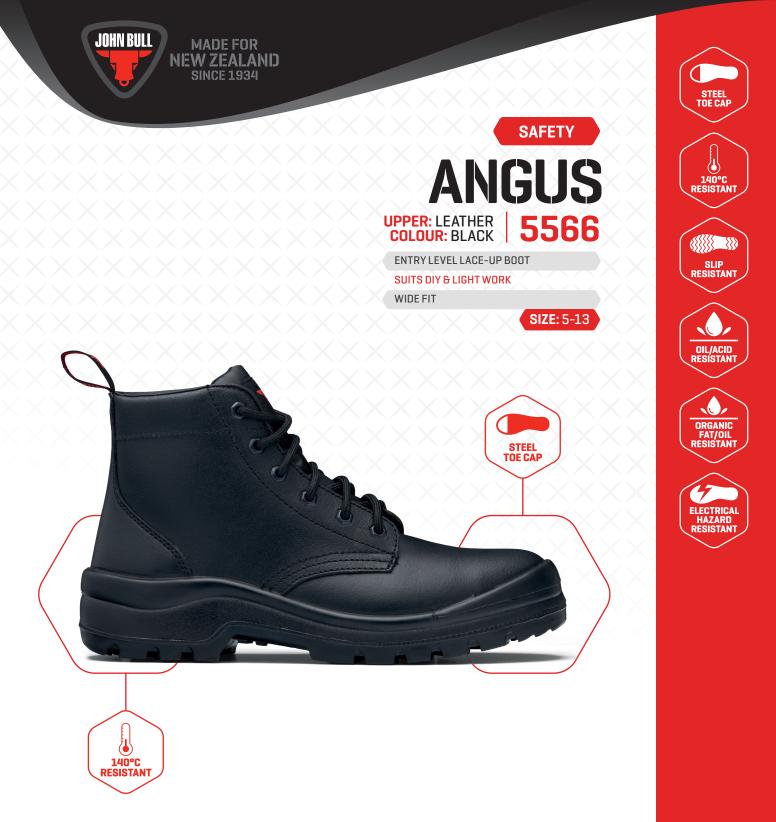

Lace-up boot designed for DIY and light work. Features the added comfort of a padded collar and tongue. Excellent boots for general light trade, transport, warehousing and DIY use.

- Moulded bump guard
- Defined heel for site safety on ladders and gantries
- Fully cupped replaceable EVA footbed
- Broad fitting 200 Joule impact resistant Type 1 steel toe cap

PU - Polyurethane | TPU - Thermoplastic Polyurethane EVA - Ethel Vinyl Acetate | PUR - Polyurethane Rubber

- Dual density PU sole with 5mm deep tread expels foreign materials and resists clogging
- Comfoflex Gel comfort system—an insert of soft gel in the heel of the boot to absorb the impact of every step

Refer to our website for further details of the 30 day comfort guarantee and the manufacturer's 6 month warranty. CERTIFIED TO: STANDARD AS

2210.3:2019

CLASSIFICATION

1-ID2815

ASTM F2413 - 18 INCLUDING EH