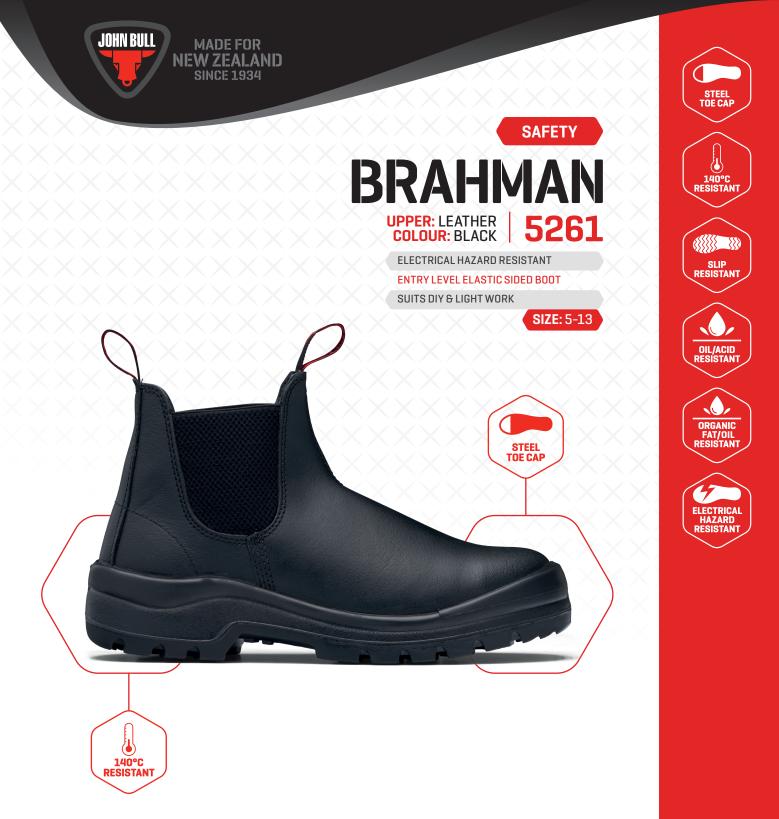

## Pull-on boot designed to cope with grit and grime. Excellent boots for general light trade, transport, warehousing and DIY use.

- Moulded bump guard
- Defined heel for site safety on ladders and gantries
- Fully cupped replaceable EVA footbed
- Broad fitting 200 Joule impact resistant Type 1 steel toe cap
- PU Polyurethane | TPU Thermoplastic Polyurethane EVA - Ethel Vinyl Acetate | PUR - Polyurethane Rubber
- Dual density PU sole with 5mm deep tread expels foreign materials and resists clogging
- Comfoflex Gel comfort system—an insert of soft gel in the heel of the boot to absorb the impact of every step