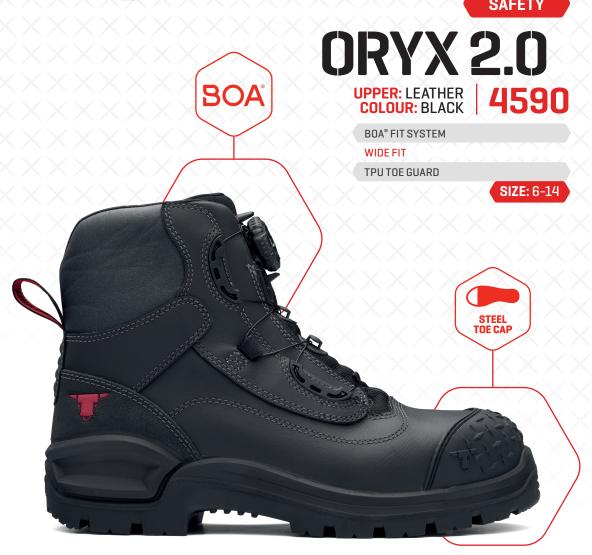

John Bull's premium boot offer—featuring the quick closure and simple release BOA® Fit system that provides custom comfort and easy access to get them on and off quickly.

- Revolutionary world-first CushionCore comfort technology combines two compounds of PU injected into the midsole providing superior shock absorption at the heel while also providing rebound at the forefront as you step
- TPU outsole with aggressive self-clearing tread pattern providing superior grip, stability and abrasion resistance
- Super cushioning Comf2Bull airflow footbed of soft PU that's also antibacterial and washable
- Quick closure and simple release BOA® Fit system.
  Adjustable for a personalised fit

- Broad fitting 200 Joule impact resistant Type 1 steel toe cap
- Coolmax® lining fabric helps transport moisture away from your foot, through the fabric, where it can evaporate quickly
- Extra heavy-duty heel guard and a TPU toe guard for extra scuff protection
- L-Protection\*non-metallic penetration resistant insoles resist penetration even by small diameter nails and other objects