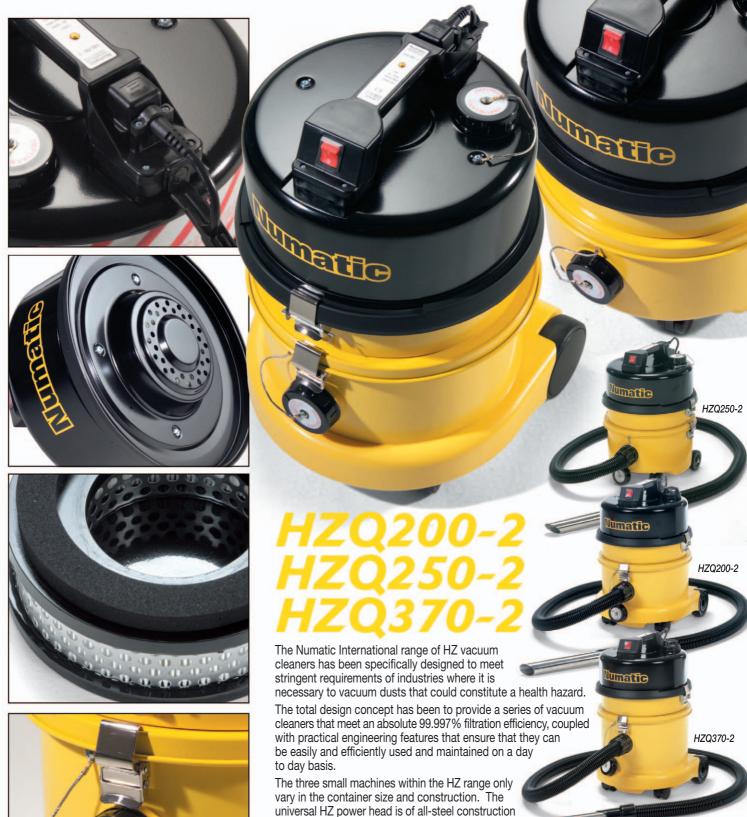

Also available 115V/120V specification.

and incorporates a full Twinflo' motor and the Nucable plugged cable system is standard. The HEPA filter unit is mounted in an all-steel secure module with a separate primary pre-filter filter in the container itself and all machines are designed to operate with Microflo' dust bags to ensure