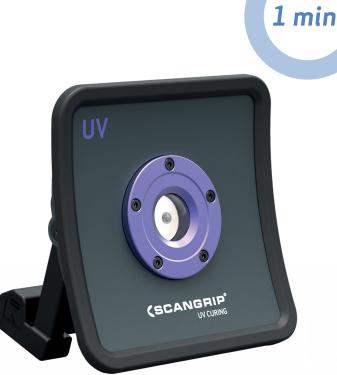

## NOVA-UV S

LED light for UV curing of large sized paint repair areas

NOVA-UV S is an extremely powerful, rechargeable LED work light with long operation time designed for larger cure areas.

It is handy, easy to carry and is ergonomically designed for a good grip on the handle. Due to the flexible bracket with strong magnets, NOVA-UV S can be placed in different positions to obtain the desired UV cure angle.

The housing is made of sturdy diecasted aluminum and resistant to strokes, shocks and vibrations. It is supplied with a solvent resistant glass lens.

NOVA-UV S is supplied with a built-in timer system 1 to 5 minutes and a battery indicator.