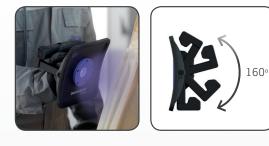

## NOVA-UV S

LED light for UV curing of large sized paint repair areas

NOVA-UV S is an extremely powerful, rechargeable LED work light with long operation time designed for larger cure areas.

It is handy, easy to carry and is ergonomically designed for a good grip on the handle. Due to the flexible bracket with strong magnets, NOVA-UV S can be placed in different positions to obtain the desired UV cure angle.