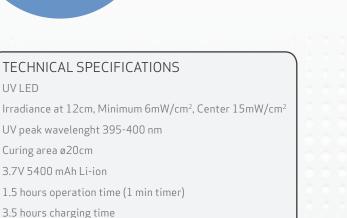

The housing is made of sturdy diecasted aluminum and resistant to strokes, shocks and vibrations. It is supplied with a solvent resistant glass lens.

NOVA-UV S is supplied with a built-in timer system 1 to 5 minutes and a battery indicator.