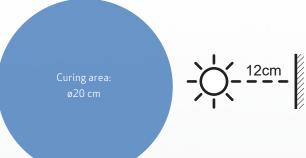

## NOVA-UV S

LED light for UV curing of large sized paint repair areas



NOVA-UV S is an extremely powerful, rechargeable LED work light with long operation time designed for larger cure areas.

It is handy, easy to carry and is ergonomically designed for a good grip on the handle. Due to the flexible bracket with strong magnets, NOVA-UV S can be placed in different positions to obtain the desired UV cure angle.

The housing is made of sturdy diecasted aluminum and resistant to strokes, shocks and vibrations. It is supplied with a solvent resistant glass lens.

NOVA-UV S is supplied with a built-in timer system 1 to 5 minutes and a battery indicator.

No heat is produced on the panel or the paint during the curing, allowing curing of plastic parts or any heat sensitive material.





IP30

IK07

879g



SCANGRIP

**UV CURING** 



## NOVA-UV S Item no. 03.5802