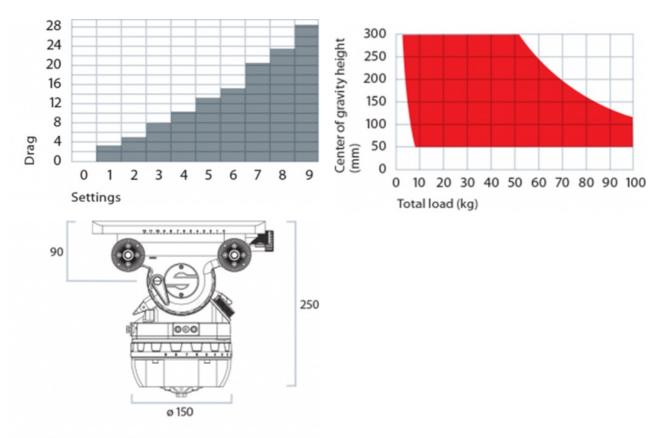

Its sideload clamping system combines the features of a quick release plate and a sliding balance plate to make it easier to mount and dismount the camera from the tripod. Seven step horizontal and vertical drag settings, very wide load range, Speedbalance technology and a front pan bar give you a full range of seamless smooth movement.

#### **Technical specifications**

| Feature                 | Metric                                       | Imperial                                     |
|-------------------------|----------------------------------------------|----------------------------------------------|
| Range                   | Cine                                         | Cine                                         |
| Payload                 | 2 to 22 kg                                   | 4.40 to 48.40 lb                             |
| Bowl size               | 100 mm                                       | 100 mm                                       |
| Spreader type           | Mid-level spreader                           | Mid-level spreader                           |
| Material                | Carbon Fibre                                 | Carbon Fibre                                 |
| Transport length        | 940 mm                                       | 36.66 in                                     |
| Tripod stages           | 2                                            | 2                                            |
| Height with spreader    | 0.73 to 1.74 m                               | 2.39 to 5.71 ft                              |
| Weight                  | 9.50 kg                                      | 20.90 lb                                     |
| Temperature range       | -40 to 60 ℃                                  | -40 to 140 °F                                |
| Tilt range              | 90° to -70°                                  | 90° to -70°                                  |
| Sliding range           | 150 mm                                       | 5.85 in                                      |
| Interface Compatibility | Sideload                                     | Sideload                                     |
| Counterbalance          | 16 counterbalance steps + Boost<br>Button    | 16 counterbalance steps + Boost<br>Button    |
| Drag                    | 7 + 0 horizontal and vertical grades of drag | 7 + 0 horizontal and vertical grades of drag |