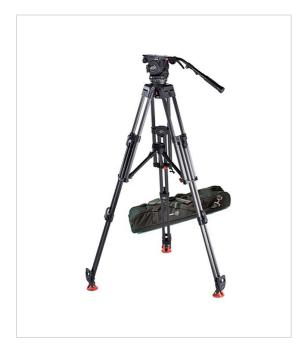

# Sachtler System Cine 7+7 carbon fibre with Fluid Head, ENG 2 CF Heavy-Duty Tripod, Mid-Level Spreader & Bag

SKU: 1973

Combining the established cine-features of larger Sachtler heads with the advantages of a more compact 100 mm fluid head, the Sachtler Cine 7+7 HD Fluid Head is a perfect solution for people working with lighter film setups. Designed for film and video camcorders that feature a 100 mm ball and provides two support ranges: 2-15 kg for shooting with compact-sized cameras, and 9-22 kg for shooting with medium-sized cameras.

Being able to support heavier payloads doesn't mean that you have to give up on speed, simplicity and reliability. The Sachtler ENG 2 CF Heavy-Duty Carbon Fibre Tripod handles up to 95 kg while providing the lightweight, durable design that helps crews all over the world create amazing results in a range of environments. The carbon fibre design is stable and twist resistant, while the quick clamping system makes its simple to setup and start working safely.

The Sachtler ENG 2 CF Heavy-Duty Carbon Fibre Tripod's dual extension provides a maximum height of 161 cm, along with a transport length of 75 cm and weight of 4 kg. Making everything easier is a built-in transport safety cord that prevents the legs from opening while you are moving the tripod. Operate with confidence in all environments with this robust and reliable tripod.