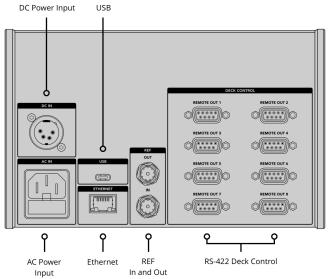

#### Connections

**Deck Control Outputs** 

8 x RS-422

**Reference Input**Tri-Sync or Black Burst.

**Reference Output** 

Follows reference input.

Ethernet 1Gb/s **Computer Interface** 

1 x USB-C for software updates.

### **Power Supply**

1 x Internal 100 - 240V AC. 1 x 4 pin XLR 12V DC IN for external power or battery use.