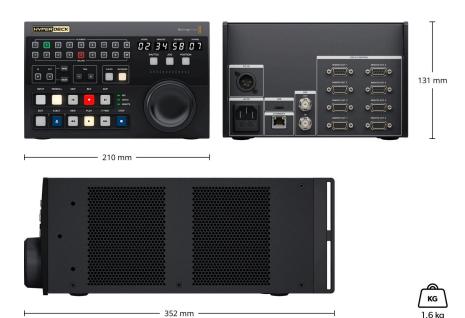

# Physical Installation

3 rack units height, half rack width.

# Physical Specifications