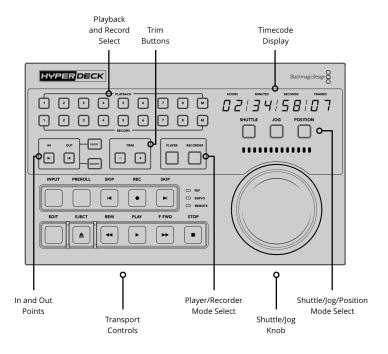

# HyperDeck Extreme Control

HyperDeck Extreme Control adds traditional broadcast deck controls to HyperDeck Extreme 8K. It works like a traditional broadcast deck with a familiar layout. Control up to 8 decks via industry standard RS-422 control.

### Displays

8 digit, 7 segment LED timecode display.