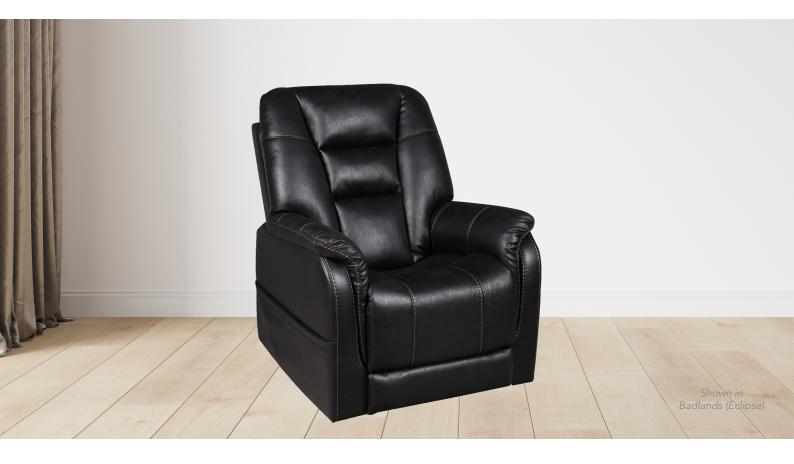

## **MERCER**

## **PETITE**

| WEIGHT CAPACITY | 136 kg (300 lbs.) |
|-----------------|-------------------|
| SEAT-TO-FLOOR   | 45.7 cm (18")     |
| SEAT DEPTH      | 45.7 cm (18")     |
| SEAT WIDTH      | 45.7 cm (18")     |
| Chair Depth     | 96.5 cm (38")     |
| CHAIR WIDTH     | 81.2 cm (32")     |
| CHAIR HEIGHT    | 101.6 cm (40")    |
| OPERATION       | USB Hand Control  |

## **FUNCTIONS AND FEATURES**

USB CONTROL

The new Petite Mercer retains all the features of the larger model, and now gives the opportunity for more people to experience this incredible chair. This dual motor lift chair is a bold addition to any living room. Featuring a luxurious grained leather look, independent head, foot, back, and lumbar support, the Mercer delivers a relaxation experience that's second to none. This stylish space-saver is available in two distinct colour options.