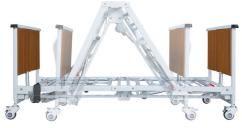

## Features:

- Electric Folding, one person set up
- Compatible with BH989 Clamp on Bed Rail and self help pole
- 4 Locking Castor Wheels
- DC TiMotion Motor System
- Side rail and battery backup as option
- > Steel Frame with Special Anti-Bacterial Coating

| Product Specifications |             |
|------------------------|-------------|
| Max Bed Height         | 70cm        |
| Min Bed Height         | 30cm        |
| Length                 | 231cm       |
| Width                  | 100cm       |
| Trendelenburg & Rev    | -10° - +10° |
| Load Capacity          | 220kg       |
| Product Weight         | 92kg        |