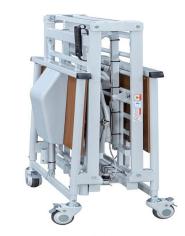

## Features:

- Electric Folding, one person set up
- Compatible with BH989 Clamp on Bed Rail and self help pole
- 4 Locking Castor Wheels
- DC TiMotion Motor System
- Side rail and battery backup as option
- > Steel Frame with Special Anti-Bacterial Coating

| Product Specifications |             |
|------------------------|-------------|
| Max Bed Height         | 70cm        |
| Min Bed Height         | 30cm        |
| Length                 | 231cm       |
| Width                  | 100cm       |
| Trendelenburg & Rev    | -10° - +10° |
| Load Capacity          | 220kg       |
| Product Weight         | 92kg        |