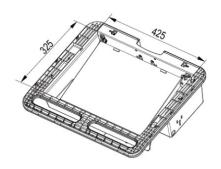

# Storage & Inputs

| Compartment         | Max. Effective Dimension   | W425 x D325 x H51mm (16.73" x 12.8" x 2") |
|---------------------|----------------------------|-------------------------------------------|
|                     | Key Lock                   | Yes                                       |
| Keyboard Tyay       | Max. Effective Dimension   | 449 x 207 mm (17.68" x 8.15")             |
|                     | Max. Height from Desk Base | 41.5 mm (1.63")                           |
|                     | Wrist Comfort              | Yes                                       |
|                     | Tilt                       | Max. 12° (backward)                       |
| Mouse Pad           | Max. Working Dimension     | 217 x 213 mm (854" x 8.39")               |
|                     | Right-Left Slide in-&-out  | Yes                                       |
|                     | Mouse Holder               | Yes                                       |
| Scanner             | Scanner Holder             | Yes                                       |
| Storage Bin         | Yes                        |                                           |
| External CPU Holder | Yes                        |                                           |