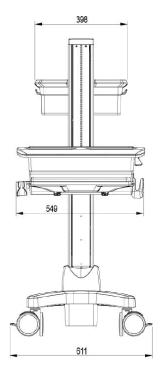

## **Product Dimensions**

# **MEDICAL CART-**

Model Name: CNN02 Issus Date: 2016/07/21 (A)

Overall Load Capacity 15 kg (33 lbs)

Net Weight W140 x D715 x H260mm (55.91" x 28.15" x 10.24")

Net Weight 39.5 Kg (65.05 lbs)