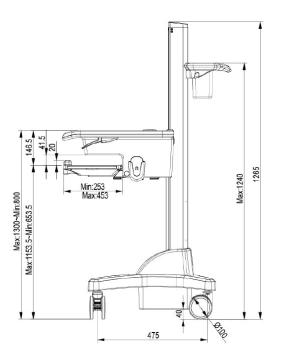

| Locking / Brake                                                                         | Front 2        |
|           | Low Noise                                                                               | Yes            |
| Main Lift | Lift Handle                                                                             | Yes            |
|           | Height Adjust Range                                                                     | 500 mm (19.7") |
|           | Tension Torque Adjust                                                                   | Yes*           |
|           | *Locking the Display & Main Lift are always essential before the cart setting for move. |                |

#### **Environmental**

RoHS/REACH Compliance

Yes

## **Product Dimensions**