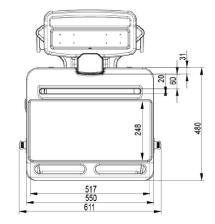

## **Working Space**

| Туре               | Desk                                                    | Open Workspace                 |
|--------------------|---------------------------------------------------------|--------------------------------|
| Max. Working Space | Dimension                                               | 517 x 261 mm (20.35" x 10.28") |
|                    | Max. Load (incl. compartment loading) 7.5 Kg (16.5 lbs) |                                |
| Protection         | Skidproof at edge                                       | Yes                            |
|                    | Rear Handle                                             | Yes                            |
|                    | Surface Coating                                         | Yes                            |

# Storage & Inputs

| Compartment         | Max. Effective Dimension   | W425 x D325 x H51mm (16.73" x 12.8" x 2") |
|---------------------|----------------------------|-------------------------------------------|
|                     | Key Lock                   | Yes                                       |
| Keyboard Tyay       | Max. Effective Dimension   | 449 x 207 mm (17.68" x 8.15")             |
|                     | Max. Height from Desk Base | 41.5 mm (1.63")                           |
|                     | Wrist Comfort              | Yes                                       |
|                     | Tilt                       | Max. 12° (backward)                       |
| Mouse Pad           | Max. Working Dimension     | 217 x 213 mm (854" x 8.39")               |
|                     | Right-Left Slide in-&-out  | Yes                                       |
|                     | Mouse Holder               | Yes                                       |
| Scanner             | Scanner Holder             | Yes                                       |
| Storage Bin         | Yes                        |                                           |
| External CPU Holder | Yes                        |                                           |