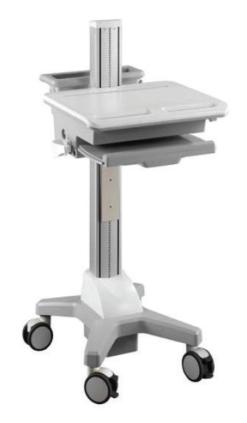

# **MEDICAL CART-**

Model Name: CNN02 Issus Date: 2016/07/21 (A)

Overall Load Capacity 15 kg (33 lbs)

Net Weight W140 x D715 x H260mm (55.91" x 28.15" x 10.24")

Net Weight 39.5 Kg (65.05 lbs)