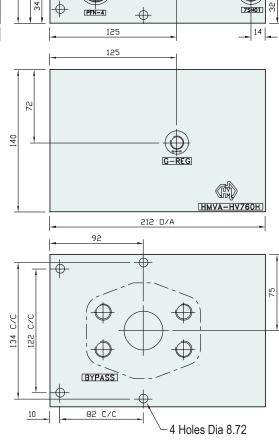

# HMVA-HV760H

### HAMMER VALVE Steel

45

REG

 $\phi$ 

Typ. Mtgs Threads M16 x 24 Dp

75N01

IDR2POS

Ð

Manifold Circuit

| Part        | Bypass        | Reg           | G-In      | G-Reg     | Inlet         | Dr        | Nominal |
|-------------|---------------|---------------|-----------|-----------|---------------|-----------|---------|
| Number      | Port          | Port          | Port      | Port      | Port          | Port      | Mass Kg |
| HMVA-HV760H | 1-1/2" SAE-62 | 1-1/2" SAE-62 | 1/4" BSPP | 1/4" BSPP | 1-1/2" SAE-62 | 1/4" BSPP | 20.0    |