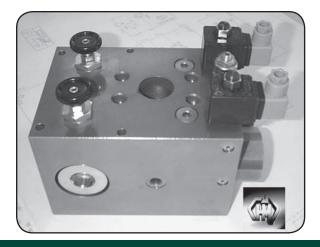

# HMVA-HV760H

#### **OPERATION**

Inlet flow passes through the adjustable orifice and the radial holes in the spool/sleeve assembly then out of the regulated port.

#### OPERATION

The adjustable relief valve vents the spring chamber at the pressure and diverts the flow to the bypass port. *It may be necessary to fit a10 bar check valve in the bypass or regulated line to ensure the valve switches fully.* 