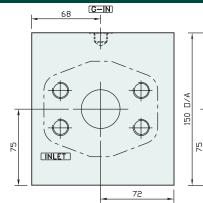

Manifold Circuit

| Part        | Bypass        | Reg           | G-In      | G-Reg     | Inlet         | Dr        | Nominal |
|-------------|---------------|---------------|-----------|-----------|---------------|-----------|---------|
| Number      | Port          | Port          | Port      | Port      | Port          | Port      | Mass Kg |
| HMVA-HV760H | 1-1/2" SAE-62 | 1-1/2" SAE-62 | 1/4" BSPP | 1/4" BSPP | 1-1/2" SAE-62 | 1/4" BSPP | 20.0    |