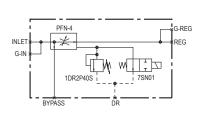

### HAMMER VALVE Steel

45

REG

 $\phi$ 

Typ. Mtgs Threads M16 x 24 Dp

75N01

IDR2POS

Ð

#### **OPERATION**

Inlet flow passes through the adjustable orifice and the radial holes in the spool/sleeve assembly then out of the regulated port.

#### OPERATION

The adjustable relief valve vents the spring chamber at the pressure and diverts the flow to the bypass port. *It may be necessary to fit a10 bar check valve in the bypass or regulated line to ensure the valve switches fully.* 

Manifold Circuit

| Part        | Bypass        | Reg           | G-In      | G-Reg     | Inlet         | Dr        | Nominal |
|-------------|---------------|---------------|-----------|-----------|---------------|-----------|---------|
| Number      | Port          | Port          | Port      | Port      | Port          | Port      | Mass Kg |
| HMVA-HV760H | 1-1/2" SAE-62 | 1-1/2" SAE-62 | 1/4" BSPP | 1/4" BSPP | 1-1/2" SAE-62 | 1/4" BSPP | 20.0    |