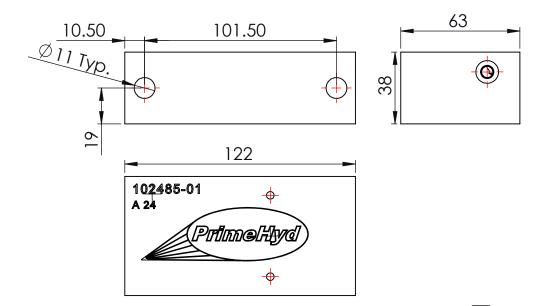

## SMITH CENTER BLOCK TO PMC30 90° ADAPTOR

PRESSURE RANGE: 0-210 BAR
RATED FLOW: APPROX 24 LPM

| ORDERING CODES | APPROX. WEIGHT [KG] | MATERIAL          | SURFACE FINISH | PRESSURE RATING [BAR] |
|----------------|---------------------|-------------------|----------------|-----------------------|
| 102485-01      | 0.8KG               | 6061-T6 ALUMINIUM | NIL            | 210 BAR               |

## **INSTALLATION:**

To be installed using 2x M10x75 SHCS.
Ensure orings are fitted to the PMC30 valves and center block and are correctly seated when installing.

13/03/2024 REV.1