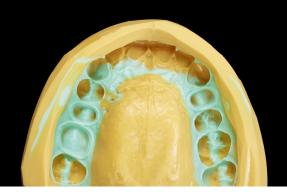

# Panasil® tray Fast Heavy and Soft Heavy

Panasil® tray is a high-viscosity, stiff Heavy body based on A silicone for precision impressions available in the 5:1 jumbo cartridge.

# Security thanks to precision

Dimensionally stable elastic recovery and consistent quality thanks to exact, reproducible dosage from the easy to use jumbo cartridge.